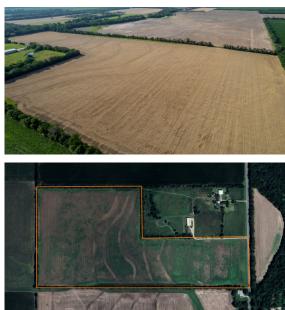

### **PROPERTY FEATURES**

- 60.406 surveyed acres
- 55.15 +/- tillable acres
- 1.74 +/- Brome waterway acres
- Productive Class 2 & 3 soils
- NCCPI average- 54.9
- Blacktop road frontage

- Possession after wheat harvest
- Mineral rights transfer
- 4 miles to Newton, KS
- 4.5 miles to Hesston, KS
- 8 miles to Halstead, KS
- 10 miles to Sedgwick, KS