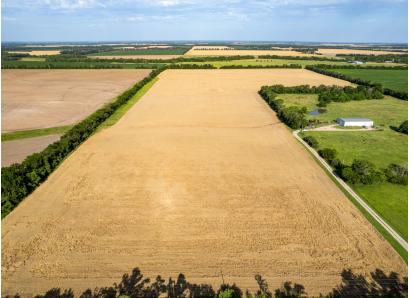

### **PROPERTY FEATURES**

- 60.406 surveyed acres
- 55.15 +/- tillable acres
- 1.74 +/- Brome waterway acres
- Productive Class 2 & 3 soils
- NCCPI average- 54.9
- Blacktop road frontage

- Possession after wheat harvest
- Mineral rights transfer
- 4 miles to Newton, KS
- 4.5 miles to Hesston, KS
- 8 miles to Halstead, KS
- 10 miles to Sedgwick, KS