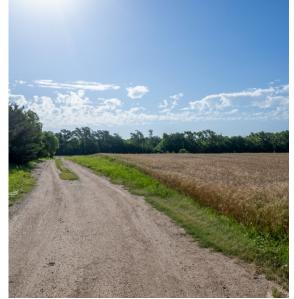

### **PROPERTY FEATURES**

- 60.406 surveyed acres
- 55.15 +/- tillable acres
- 1.74 +/- Brome waterway acres
- Productive Class 2 & 3 soils
- NCCPI average- 54.9
- Blacktop road frontage

- Possession after wheat harvest
- Mineral rights transfer
- 4 miles to Newton, KS
- 4.5 miles to Hesston, KS
- 8 miles to Halstead, KS
- 10 miles to Sedgwick, KS