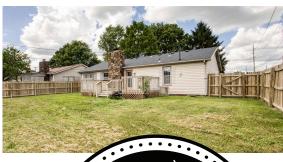

## BACK ON THE MARKET AND BETTER THAN BEFORE!

**ACRES: 0.2** 

- Major repairs under the home
- New roof
- New carpet in bedrooms
- Fresh paint
- Corner lot

- Freshly paved driveway
- Includes storage shed
- Located near Missouri State University
- Located near Medical Mile
- Close to James River Freeway