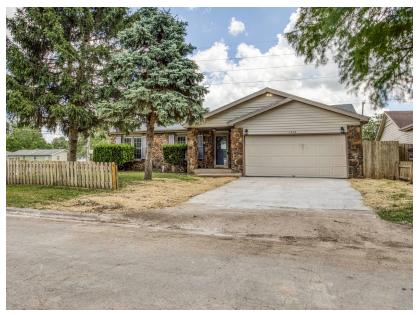

## BACK ON THE MARKET AND BETTER THAN BEFORE!

**ACRES: 0.2** 

- Major repairs under the home
- New roof
- New carpet in bedrooms
- Fresh paint
- Corner lot

- Freshly paved driveway
- Includes storage shed
- Located near Missouri State University
- Located near Medical Mile
- Close to James River Freeway