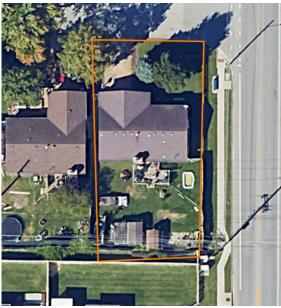

## BACK ON THE MARKET AND BETTER THAN BEFORE!

**ACRES: 0.2** 

- Major repairs under the home
- New roof
- New carpet in bedrooms
- Fresh paint
- Corner lot

- Freshly paved driveway
- Includes storage shed
- Located near Missouri State University
- Located near Medical Mile
- Close to James River Freeway