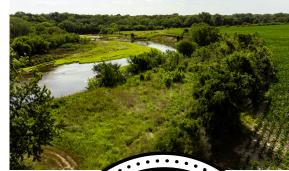

## **BIG BLUE RIVER BOTTOM TIMBER TRACT**

**ACRES: 18.7** 

## **PROPERTY FEATURES**

- 18.7 acres in Gage County, Nebraska, near Blue Springs
- Runs along both sides of the Blue River
- Roughly a quarter mile of river frontage on both sides
- Paved road access along River Street in Blue Springs
- Only 20 minutes to Beatrice or an hour from Lincoln
- Small CRP contract in place for income

- Established food plot along the CRP and agriculture fields
- Thick stand of hardwoods, willow trees, and slough grass
- Secluded sanctuary for deer bedding along a great travel corridor
- Perfect location for migrating and lateseason waterfowl
- Excellent fishing, camping, and floating spot for the summer months