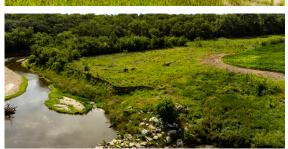

## **PROPERTY FEATURES**

- 18.7 acres in Gage County, Nebraska, near Blue Springs
- Runs along both sides of the Blue River
- Roughly a quarter mile of river frontage on both sides
- Paved road access along River Street in Blue Springs
- Only 20 minutes to Beatrice or an hour from Lincoln
- Small CRP contract in place for income

- Established food plot along the CRP and agriculture fields
- Thick stand of hardwoods, willow trees, and slough grass
- Secluded sanctuary for deer bedding along a great travel corridor
- Perfect location for migrating and lateseason waterfowl
- Excellent fishing, camping, and floating spot for the summer months