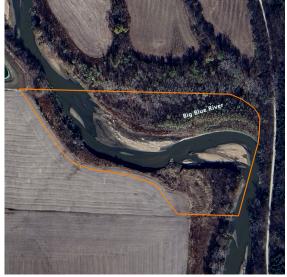

## **BIG BLUE RIVER BOTTOM TIMBER TRACT**

**ACRES: 18.7** 

## **PROPERTY FEATURES**

- 18.7 acres in Gage County, Nebraska, near Blue Springs
- Runs along both sides of the Blue River
- Roughly a quarter mile of river frontage on both sides
- Paved road access along River Street in Blue Springs
- Only 20 minutes to Beatrice or an hour from Lincoln
- Small CRP contract in place for income