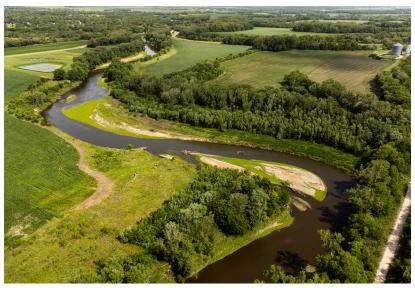

## **BIG BLUE RIVER BOTTOM TIMBER TRACT**

**ACRES: 18.7** 

## **PROPERTY FEATURES**

- 18.7 acres in Gage County, Nebraska, near Blue Springs
- Runs along both sides of the Blue River
- Roughly a quarter mile of river frontage on both sides
- Paved road access along River Street in Blue Springs
- Only 20 minutes to Beatrice or an hour from Lincoln
- Small CRP contract in place for income

- Established food plot along the CRP and agriculture fields
- Thick stand of hardwoods, willow trees, and slough grass
- Secluded sanctuary for deer bedding along a great travel corridor
- Perfect location for migrating and lateseason waterfowl
- Excellent fishing, camping, and floating spot for the summer months