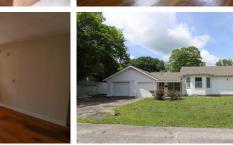

## SOLID HOME WITH GREAT BONES ON A CORNER LOT IN DADE COUNTY

## PROPERTY FEATURES

- Corner lot
- 2-car garage
- Oversized mudroom
- Arched detailing inside
- Storage shed
- Mature landscaping and paved sidewalks
- Exterior updates
- Original hardwood floors
- Short drive to Stockton Lake
- Walking distance to Greenfield High School