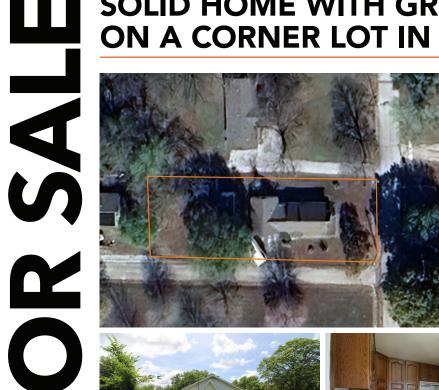

## SOLID HOME WITH GREAT BONES ON A CORNER LOT IN DADE COUNTY

## PROPERTY FEATURES

- Corner lot
- 2-car garage
- Oversized mudroom
- Arched detailing inside
- Storage shed
- Mature landscaping and paved sidewalks
- Exterior updates
- Original hardwood floors
- Short drive to Stockton Lake
- Walking distance to Greenfield High School

PRICE: **\$94,000** COUNTY: **DADE** STATE: **MISSOURI** ACRES: **0.3** 

Ŭ

**DNA** 

For more information, contact: **AMBER MILLER,** Land Agent **417.322.6995** | AMiller@MidwestLandGroup.com

MidwestLandGroup.com BUYERS, SELLERS, AND LAND - CONNECTED