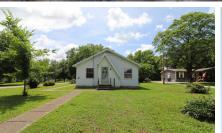

## SOLID HOME WITH GREAT BONES ON A CORNER LOT IN DADE COUNTY

## PROPERTY FEATURES

- Corner lot
- 2-car garage
- Oversized mudroom
- Arched detailing inside
- Storage shed
- Mature landscaping and paved sidewalks
- Exterior updates
- Original hardwood floors
- Short drive to Stockton Lake
- Walking distance to Greenfield High School