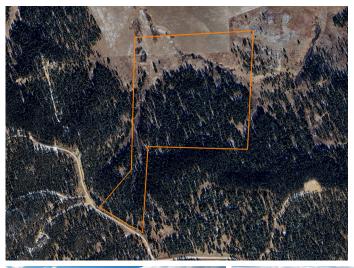

## PROPERTY FEATURES

- Well-maintained county road access
- Fiber optic internet
- Electricity running down county road
- Stunning ridgetop views
- Mature pine and aspen trees
- Variety of wildlife
- Sportsman's paradise
- Wide open meadows
- Great build sites on southern boundary
- Roughly 16 miles from Upton, WY

PRICE: **\$362,400** 

COUNTY: CROOK

STATE: WYOMING

**ACRES: 62** 

For more information, contact:

RIDGE BRIGGS, Land Agent

**307.851.6937** RBriggs@MidwestLandGroup.com

MidwestLandGroup.com BUYERS, SELLERS, AND LAND - CONNECTED