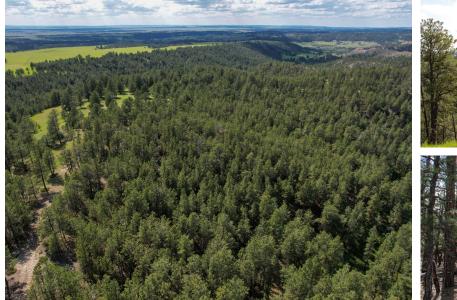

### **PROPERTY FEATURES**

- Established water well
- Maintained county road access
- Fiber optic internet
- Electric running down county road
- Premier build site
- Stunning ridge-top views

- Meadow clearings scattered throughout
- Mature pine and aspen trees
- Variety of wildlife
- Quality elk and deer
- 16 miles from Upton, Wyoming
- Quiet, secluded location