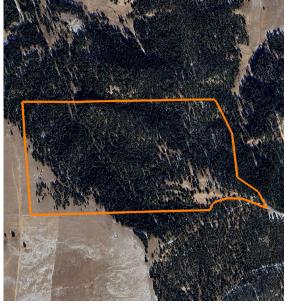

#### PRICE: **\$398,400** COUNTY: **CROOK** STATE: **WYOMING** ACRES: **60**

### **PROPERTY FEATURES**

- Established water well
- Maintained county road access
- Fiber optic internet
- Electric running down county road
- Premier build site
- Stunning ridge-top views

- Meadow clearings scattered throughout
- Mature pine and aspen trees
- Variety of wildlife
- Quality elk and deer
- 16 miles from Upton, Wyoming
- Quiet, secluded location