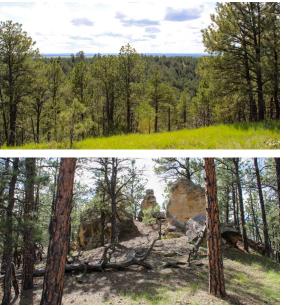

### **PROPERTY FEATURES**

- Established water well
- Maintained county road access
- Fiber optic internet
- Electric running down county road
- Premier build site
- Stunning ridge-top views

- Meadow clearings scattered throughout
- Mature pine and aspen trees
- Variety of wildlife
- Quality elk and deer
- 16 miles from Upton, Wyoming
- Quiet, secluded location