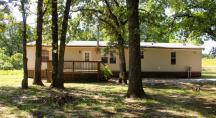

## PROPERTY FEATURES

- 2,240 sq ft home with 3 beds, 2 baths
- Spacious master suite with walk-in closet
- New HVAC, roof, and water tank (1 yr old)
- Open floor plan & large laundry room
- 30' x 40' shop with concrete floor & carport
- Fully fenced 20 acres with gated entry
- Livestock pens, head chute & shelter
- 75% pasture, 25% wooded
- Great deer & turkey hunting
- ¼ mile off paved road, under 1 hr to Tulsa