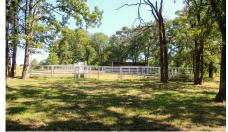

## PROPERTY FEATURES

- 2,240 sq ft home with 3 beds, 2 baths
- Spacious master suite with walk-in closet
- New HVAC, roof, and water tank (1 yr old)
- Open floor plan & large laundry room
- 30' x 40' shop with concrete floor & carport
- Fully fenced 20 acres with gated entry
- Livestock pens, head chute & shelter
- 75% pasture, 25% wooded
- Great deer & turkey hunting
- ¼ mile off paved road, under 1 hr to Tulsa