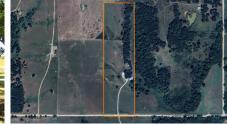

## PROPERTY FEATURES

- 2,240 sq ft home with 3 beds, 2 baths
- Spacious master suite with walk-in closet
- New HVAC, roof, and water tank (1 yr old)
- Open floor plan & large laundry room
- 30' x 40' shop with concrete floor & carport
- Fully fenced 20 acres with gated entry
- Livestock pens, head chute & shelter
- 75% pasture, 25% wooded
- Great deer & turkey hunting
- ¼ mile off paved road, under 1 hr to Tulsa

PRICE: **\$249,000** 

COUNTY: CREEK

STATE: OKLAHOMA

ACRES: 20

For more information, contact:

MICHAEL GILL, Land Agent

918.399.9333 | MGill@MidwestLandGroup.com

MidwestLandGroup.com Buyers, Sellers, and Land - Connected