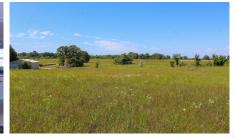

## PROPERTY FEATURES

- 2,240 sq ft home with 3 beds, 2 baths
- Spacious master suite with walk-in closet
- New HVAC, roof, and water tank (1 yr old)
- Open floor plan & large laundry room
- 30' x 40' shop with concrete floor & carport
- Fully fenced 20 acres with gated entry
- Livestock pens, head chute & shelter
- 75% pasture, 25% wooded
- Great deer & turkey hunting
- ¼ mile off paved road, under 1 hr to Tulsa