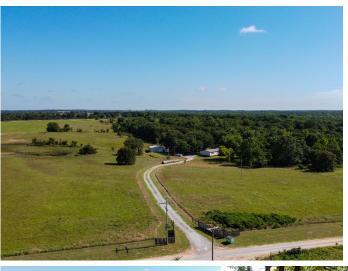

## PEACEFUL COUNTRY LIVING UNDER 1 HOUR FROM TULSA

## PROPERTY FEATURES

- 2,240 sq ft home with 3 beds, 2 baths
- Spacious master suite with walk-in closet
- New HVAC, roof, and water tank (1 yr old)
- Open floor plan & large laundry room
- 30' x 40' shop with concrete floor & carport
- Fully fenced 20 acres with gated entry
- Livestock pens, head chute & shelter
- 75% pasture, 25% wooded
- Great deer & turkey hunting
- ¼ mile off paved road, under 1 hr to Tulsa

PRICE: **\$249,000** 

COUNTY: CREEK

STATE: OKLAHOMA

ACRES: 20

For more information, contact:

MICHAEL GILL, Land Agent

918.399.9333 | MGill@MidwestLandGroup.com

MidwestLandGroup.com Buyers, Sellers, and Land - Connected