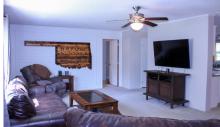

## PROPERTY FEATURES

- 2,240 sq ft home with 3 beds, 2 baths
- Spacious master suite with walk-in closet
- New HVAC, roof, and water tank (1 yr old)
- Open floor plan & large laundry room
- 30' x 40' shop with concrete floor & carport
- Fully fenced 20 acres with gated entry
- Livestock pens, head chute & shelter
- 75% pasture, 25% wooded
- Great deer & turkey hunting
- ¼ mile off paved road, under 1 hr to Tulsa