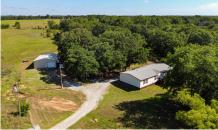

## PROPERTY FEATURES

- 2,240 sq ft home with 3 beds, 2 baths
- Spacious master suite with walk-in closet
- New HVAC, roof, and water tank (1 yr old)
- Open floor plan & large laundry room
- 30' x 40' shop with concrete floor & carport
- Fully fenced 20 acres with gated entry
- Livestock pens, head chute & shelter
- 75% pasture, 25% wooded
- Great deer & turkey hunting
- ¼ mile off paved road, under 1 hr to Tulsa