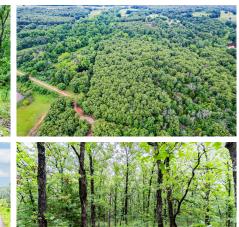

## PROPERTY FEATURES

- 10 +/- acres of primarily wooded land
- Located just minutes from Bristow, OK
- Only 5 minutes to Turner Turnpike gate for easy Tulsa/OKC access
- Situated on a paved road for convenient entry
- Abundant wildlife throughout the property
- Wet-weather creek
- Ideal for a private homesite or future investment
- · Peaceful, natural setting with excellent potential