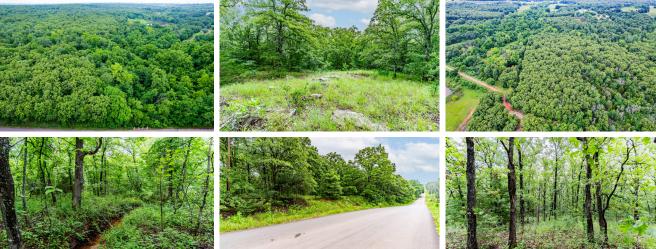

## PROPERTY FEATURES

- 10 +/- acres of primarily wooded land
- Located just minutes from Bristow, OK
- Only 5 minutes to Turner Turnpike gate for easy Tulsa/OKC access
- Situated on a paved road for convenient entry
- Abundant wildlife throughout the property
- Wet-weather creek
- Ideal for a private homesite or future investment
- · Peaceful, natural setting with excellent potential