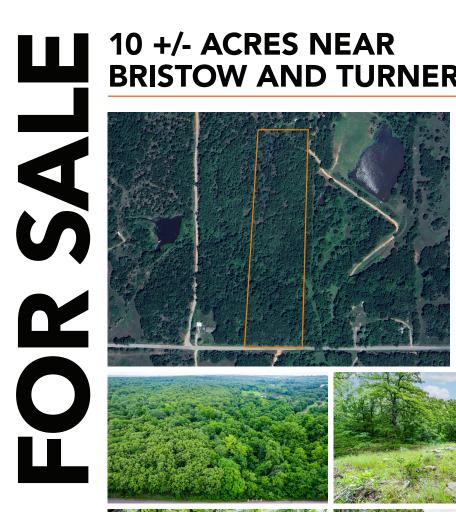

## **BRISTOW AND TURNER TURNPIKE**

## PROPERTY FEATURES

- 10 +/- acres of primarily wooded land
- Located just minutes from Bristow, OK
- Only 5 minutes to Turner Turnpike gate for easy Tulsa/OKC access
- Situated on a paved road for convenient entry
- Abundant wildlife throughout the property
- Wet-weather creek
- Ideal for a private homesite or future investment
- · Peaceful, natural setting with excellent potential

**ACRES: 10** 