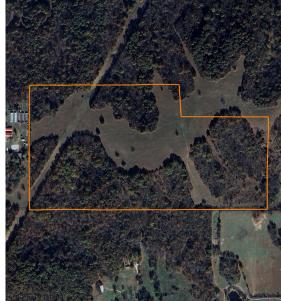

## **HUNT, PLAY, OR BUILD OFF GRID NEAR GRAND LAKE OKLAHOMA**

ACRES: 72

- 2024 taxes \$55
- Diverse ground with big open pasture in the center and mature hardwood timber mix on the permitter
- Secluded location
- Breathtaking views
- 130' of elevation change
- Hunt, camp, build off grid

- Wet-weather pond
- ½ mile from the county road
- Sellers own ½ the minerals and are negotiable
- Around 2 miles to Duck Creek area with plenty of recreational and dining opportunities
- 1 mile from South Grand Lake Regional Airport