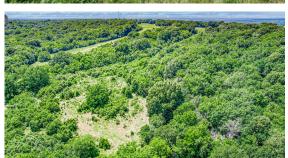

## **HUNT, PLAY, OR BUILD OFF GRID NEAR GRAND LAKE OKLAHOMA**

ACRES: 72

- 2024 taxes \$55
- Diverse ground with big open pasture in the center and mature hardwood timber mix on the permitter
- Secluded location
- Breathtaking views
- 130' of elevation change
- Hunt, camp, build off grid