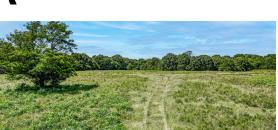

## **HUNT, PLAY, OR BUILD OFF GRID NEAR GRAND LAKE OKLAHOMA**

ACRES: 72

- 2024 taxes \$55
- Diverse ground with big open pasture in the center and mature hardwood timber mix on the permitter
- Secluded location
- Breathtaking views
- 130' of elevation change
- Hunt, camp, build off grid