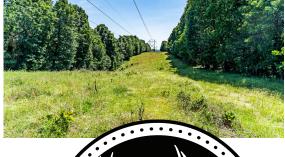

## **HUNT, PLAY, OR BUILD OFF GRID NEAR GRAND LAKE OKLAHOMA**

ACRES: 72

- 2024 taxes \$55
- Diverse ground with big open pasture in the center and mature hardwood timber mix on the permitter
- Secluded location
- Breathtaking views
- 130' of elevation change
- Hunt, camp, build off grid

- Wet-weather pond
- ½ mile from the county road
- Sellers own ½ the minerals and are negotiable
- Around 2 miles to Duck Creek area with plenty of recreational and dining opportunities
- 1 mile from South Grand Lake Regional Airport