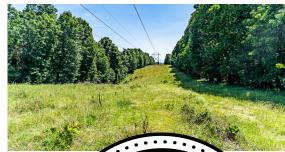

## **HUNT, PLAY, OR BUILD OFF GRID NEAR GRAND LAKE OKLAHOMA**

ACRES: 72

- 2024 taxes \$55
- Diverse ground with big open pasture in the center and mature hardwood timber mix on the permitter
- Secluded location
- Breathtaking views
- 130' of elevation change
- Hunt, camp, build off grid

- Wet-weather pond
- ½ mile from the county road
- Sellers own ½ the minerals and are negotiable
- Around 2 miles to Duck Creek area with plenty of recreational and dining opportunities
- 1 mile from South Grand Lake Regional Airport