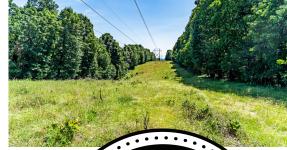

## **HUNT, PLAY, OR BUILD OFF GRID NEAR GRAND LAKE OKLAHOMA**

ACRES: 72

- 2024 taxes \$55
- Diverse ground with big open pasture in the center and mature hardwood timber mix on the permitter
- Secluded location
- Breathtaking views
- 130' of elevation change
- Hunt, camp, build off grid