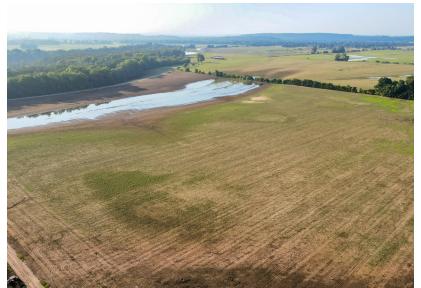

## DIVERSE ARKANSAS RIVER BOTTOMLAND FARM

- 51 +/- acres of tillable farm
- 1-2 +/- acres of timber
- Roxanna loam soil
- Power near the property
- Easement access

- Nearly flat topography
- Great hunting
- Electric near the property
- 9 miles to Morrilton
- 16 miles to Conway