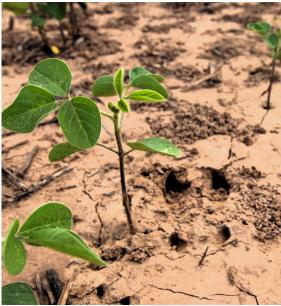

## DIVERSE ARKANSAS RIVER BOTTOMLAND FARM

- 51 +/- acres of tillable farm
- 1-2 +/- acres of timber
- Roxanna loam soil
- Power near the property
- Easement access

- Nearly flat topography
- Great hunting
- Electric near the property
- 9 miles to Morrilton
- 16 miles to Conway