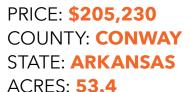

## DIVERSE ARKANSAS RIVER BOTTOMLAND FARM

- 51 +/- acres of tillable farm
- 1-2 +/- acres of timber
- Roxanna loam soil
- Power near the property
- Easement access

- Nearly flat topography
- Great hunting
- Electric near the property
- 9 miles to Morrilton
- 16 miles to Conway