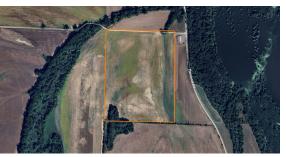

## DIVERSE ARKANSAS RIVER BOTTOMLAND FARM

- 51 +/- acres of tillable farm
- 1-2 +/- acres of timber
- Roxanna loam soil
- Power near the property
- Easement access

- Nearly flat topography
- Great hunting
- Electric near the property
- 9 miles to Morrilton
- 16 miles to Conway