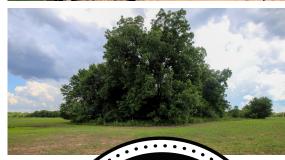

## DIVERSE ARKANSAS RIVER BOTTOMLAND FARM

- 51 +/- acres of tillable farm
- 1-2 +/- acres of timber
- Roxanna loam soil
- Power near the property
- Easement access

- Nearly flat topography
- Great hunting
- Electric near the property
- 9 miles to Morrilton
- 16 miles to Conway