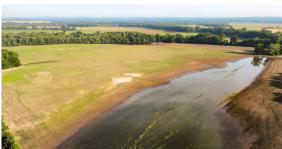

## DIVERSE ARKANSAS RIVER BOTTOMLAND FARM

- 51 +/- acres of tillable farm
- 1-2 +/- acres of timber
- Roxanna loam soil
- Power near the property
- Easement access

- Nearly flat topography
- Great hunting
- Electric near the property
- 9 miles to Morrilton
- 16 miles to Conway