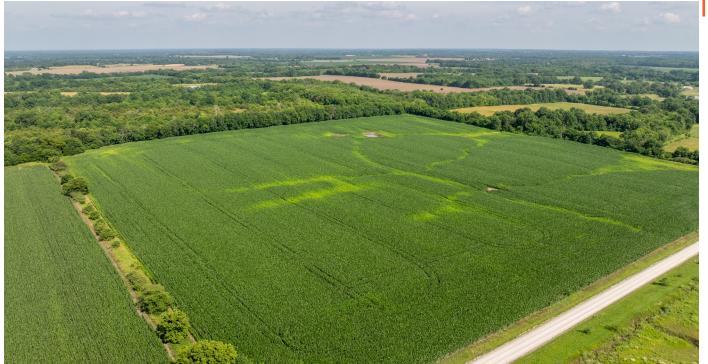

## HOBBY FARM IN CASS COUNTY

## **PROPERTY FEATURES**

- Close to Pleasant Hill and Garden City
- Some utilities at the road
- Choice build sites
- Flat topography

- No restrictions
- No HOA
- East Lynne Elementary
- Haig Silt Loam soils

PRICE: **\$235,000** COUNTY: **CASS** STATE: **MISSOURI** ACRES: **21** 