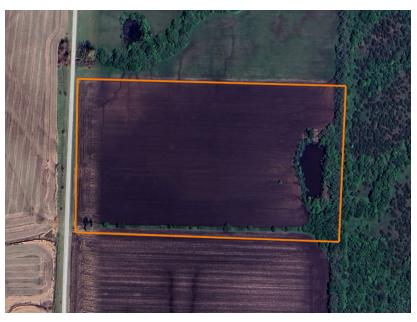

## **HUNT AND BUILD YOUR BARNDOMINIUM HERE**

PRICE: \$220,000 COUNTY: CASS STATE: MISSOURI

ACRES: 20

- Close to Pleasant Hill, Garden City, and Harrisonville
- Some utilities at the road
- Choice build sites
- Flat topography
- No Restrictions

- No HOA
- East Lynne Elementary
- Class 2 soils
- High deer population
- Space for ATV riding

For more information, contact: