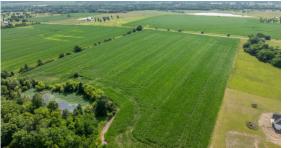

## **HUNT AND BUILD YOUR BARNDOMINIUM HERE**

PRICE: \$220,000 COUNTY: CASS STATE: MISSOURI

ACRES: 20

- Close to Pleasant Hill, Garden City, and Harrisonville
- Some utilities at the road
- Choice build sites
- Flat topography
- No Restrictions

- No HOA
- East Lynne Elementary
- Class 2 soils
- High deer population
- Space for ATV riding

For more information, contact: