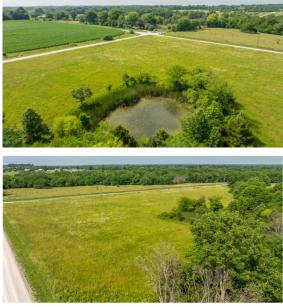

### **PROPERTY FEATURES**

- Close to Pleasant Hill
- Utilities at the road
- Sewer evaluation completed
- Small pond
- Gently rolling topography
- Choice of build sites

- Corner lot, choice of driveway location
- No restrictions
- No HOA
- East Lynne Elementary
- Deer