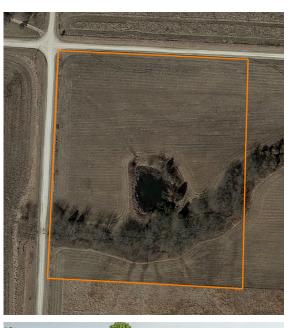

#### PRICE: **\$115,000** COUNTY: **CASS** STATE: **MISSOURI** ACRES: **6**

### **PROPERTY FEATURES**

- Close to Pleasant Hill
- Utilities at the road
- Sewer evaluation completed
- Small pond
- Gently rolling topography
- Choice of build sites

- Corner lot, choice of driveway location
- No restrictions
- No HOA
- East Lynne Elementary
- Deer