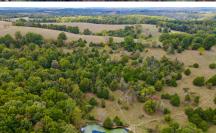

## SPRINGS, PASTURE, CAVES, BLUFFS, & PANORAMIC MOUNTAIN VIEWS

## PROPERTY FEATURES

- Multiple barns/outbuildings
- 10 ponds
- 70 +/- acres of pasture
- Mostly fenced/cross-fenced
- 2 springs & 1 spring supplied water to house
- Spring-fed creek
- 2 caves
- Huge trail system
- 23 minutes from Berryville, 1 hour from Fayetteville, AR, 1 & 1/2 hours from XNA Airport

PRICE: **\$940,000** COUNTY: **CARROLL** STATE: **ARKANSAS** ACRES: **240** 

FOR SALE

AND

MidwestLandGroup.com BUYERS, SELLERS, AND LAND - CONNECTED

This property is being offered by Midwest Land Group, LLC, 7111 W. 151st Street, Ste. 27, Overland Park, KS 66223, 913.674.8010. Licensed in AL, AR, IL, IA, KS, KY, LA, MN, MS, MO, MT, NE, OH, OK, SD, TN, TX, WI, and WY.