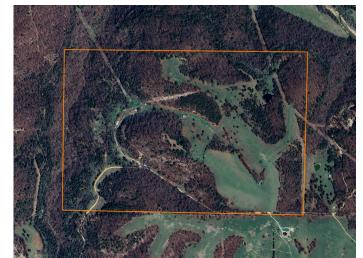

## SPRINGS, PASTURE, CAVES, BLUFFS, & PANORAMIC MOUNTAIN VIEWS

## PROPERTY FEATURES

- Multiple barns/outbuildings
- 10 ponds
- 70 +/- acres of pasture
- Mostly fenced/cross-fenced
- 2 springs & 1 spring supplied water to house
- Spring-fed creek
- 2 caves
- Huge trail system
- 23 minutes from Berryville, 1 hour from Fayetteville, AR, 1 & 1/2 hours from XNA Airport

PRICE: **\$940,000** COUNTY: **CARROLL** STATE: **ARKANSAS** ACRES: **240** 

FOR SALE

AND

MidwestLandGroup.com BUYERS, SELLERS, AND LAND - CONNECTED

This property is being offered by Midwest Land Group, LLC, 7111 W. 151st Street, Ste. 27, Overland Park, KS 66223, 913.674.8010. Licensed in AL, AR, IL, IA, KS, KY, LA, MN, MS, MO, MT, NE, OH, OK, SD, TN, TX, WI, and WY.