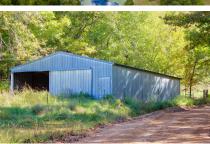

## PROPERTY FEATURES

- Multiple barns/outbuildings
- 10 ponds
- 70 +/- acres of pasture
- Mostly fenced/cross-fenced
- 2 springs & 1 spring supplied water to house
- Spring-fed creek
- 2 caves
- Huge trail system
- 23 minutes from Berryville, 1 hour from Fayetteville, AR, 1 & 1/2 hours from XNA Airport