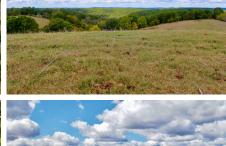

## SPRINGS, PASTURE, CAVES, BLUFFS, & PANORAMIC MOUNTAIN VIEWS

## PROPERTY FEATURES

- Multiple barns/outbuildings
- 10 ponds
- 70 +/- acres of pasture
- Mostly fenced/cross-fenced
- 2 springs & 1 spring supplied water to house
- Spring-fed creek
- 2 caves
- Huge trail system
- 23 minutes from Berryville, 1 hour from Fayetteville, AR, 1 & 1/2 hours from XNA Airport