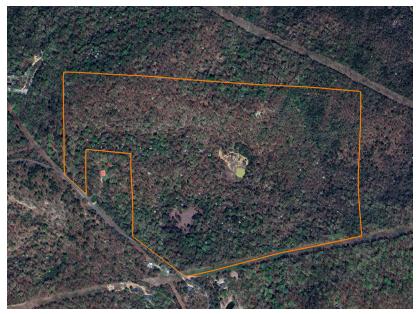

## 87 +/- ACRES WITH PAVED ROAD ACCESS, CABIN, SPRING, AND MOUNTAIN VIEWS

PRICE: **\$474,000**COUNTY: **CARROLL**STATE: **ARKANSAS** 

**ACRES: 87** 

## **PROPERTY FEATURES**

- Prime property to build a home or cabin
- Gorgeous views
- Secluded southern exposure build site
- 25 minutes from I-29 and highway 152
- Well-maintained road only 1/4 mile to asphalt
- Great mix of open pasture and timber
- Beautiful 5 acre lake
- Great hunting
- Strong deer and turkey population
- Fertile soils for hay or row crop production