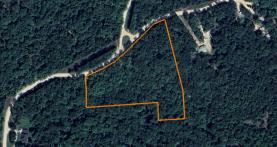

### **PROPERTY FEATURES**

- 4.7 +/- wooded acres
- Located just outside of Camdenton, Missouri
- Only 0.25 miles off D Highway
- Level build site
- Access to power at the road
- Abundant wildlife throughout the property

- Ideal for a forever home or weekend getaway
- Minutes from Lake of the Ozarks
- Just one mile from Ha Ha Tonka State Park
- Peaceful and secluded setting with easy access to town amenities

For more information, contact: