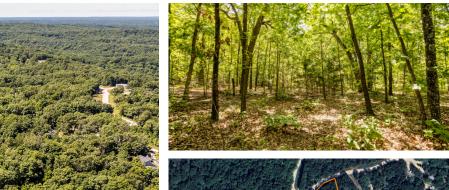

### **PROPERTY FEATURES**

- 4.7 +/- wooded acres
- Located just outside of Camdenton, Missouri
- Only 0.25 miles off D Highway
- Level build site
- Access to power at the road
- Abundant wildlife throughout the property

- Ideal for a forever home or weekend getaway
- Minutes from Lake of the Ozarks
- Just one mile from Ha Ha Tonka State Park
- Peaceful and secluded setting with easy access to town amenities

For more information, contact: