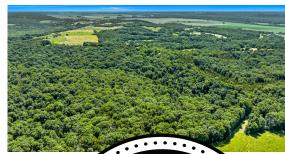

## 60 ACRE TIMBER TRACT IN THE HILLS OF THE MISSOURI RIVER BOTTOMS

PRICE: **\$450,000** 

**COUNTY: CALLAWAY** 

- Excellent hunting
- Completely secluded
- Great access
- Small pond
- Mature timber
- Water/electric

- Small home 3 bed and 1.5 bath
- Outbuildings
- Abundant wildlife
- 1 mile from Highway 94
- 30 minutes from Jefferson City
- 1 hour from Columbia

For more information, contact:

NICOLE HART, Land Agent