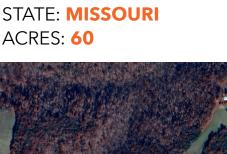

## 60 ACRE TIMBER TRACT IN THE HILLS OF THE MISSOURI RIVER BOTTOMS

PRICE: **\$450,000** 

**COUNTY: CALLAWAY** 

- Excellent hunting
- Completely secluded
- Great access
- Small pond
- Mature timber
- Water/electric