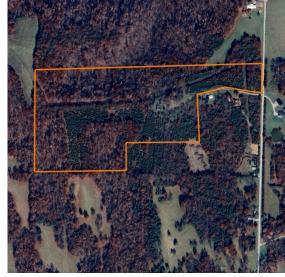

## 60 ACRE TIMBER TRACT IN THE HILLS OF THE MISSOURI RIVER BOTTOMS

PRICE: **\$450,000** 

**COUNTY: CALLAWAY** 

- Excellent hunting
- Completely secluded
- Great access
- Small pond
- Mature timber
- Water/electric

- Small home 3 bed and 1.5 bath
- Outbuildings
- Abundant wildlife
- 1 mile from Highway 94
- 30 minutes from Jefferson City
- 1 hour from Columbia

For more information, contact:

NICOLE HART, Land Agent