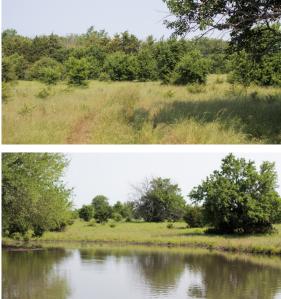

## **PROPERTY FEATURES**

- Deer history
- 2 nice ponds
- Build sites
- Access from two roads
- Fully fenced

- Blank canvas hunting farm
- 15 minutes to Chanute
- 30 minutes to Fort Scott
- 30 minutes to Girard