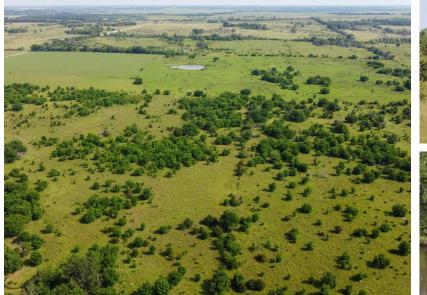

## 208 +/- ACRE BLANK CANVAS IN BIG BUCK NEIGHBORHOOD

PRICE: **\$884,000** COUNTY: **BOURBON** STATE: **KANSAS** ACRES: **208** 

## **PROPERTY FEATURES**

- Deer history
- 2 nice ponds
- Build sites
- Access from two roads
- Fully fenced

- Blank canvas hunting farm
- 15 minutes to Chanute
- 30 minutes to Fort Scott
- 30 minutes to Girard