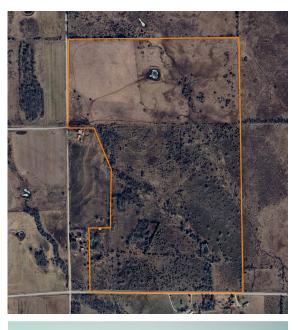

## 208 +/- ACRE BLANK CANVAS IN BIG BUCK NEIGHBORHOOD

PRICE: **\$884,000** COUNTY: **BOURBON** STATE: **KANSAS** ACRES: **208** 

## **PROPERTY FEATURES**

- Deer history
- 2 nice ponds
- Build sites
- Access from two roads
- Fully fenced

- Blank canvas hunting farm
- 15 minutes to Chanute
- 30 minutes to Fort Scott
- 30 minutes to Girard