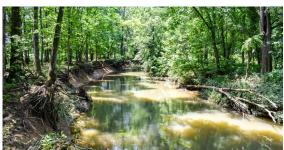

## 182 +/- ACRE FARM WITH YEAR-ROUND CREEK

**ACRES: 182** 

- 182 +/- acres
- Perimeter fenced
- Year-round, Spring Creek flows through the property
- Frontage on Highway 27 and two paved county roads
- Flat hay meadows

- Power, water, natural gas, and fiber-optic internet available
- Great deer hunting
- Old-growth hardwoods along the creek
- Ozark National Forest and Spring Lake are nearby
- Minutes away from Danville