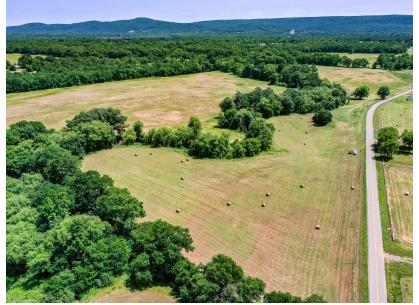

## 182 +/- ACRE FARM WITH YEAR-ROUND CREEK

**ACRES: 182** 

- 182 +/- acres
- Perimeter fenced
- Year-round, Spring Creek flows through the property
- Frontage on Highway 27 and two paved county roads
- Flat hay meadows

- Power, water, natural gas, and fiber-optic internet available
- Great deer hunting
- Old-growth hardwoods along the creek
- Ozark National Forest and Spring Lake are nearby
- Minutes away from Danville