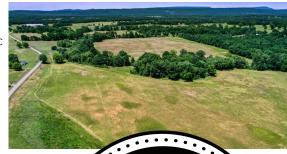

## 182 +/- ACRE FARM WITH YEAR-ROUND CREEK

**ACRES: 182** 

- 182 +/- acres
- Perimeter fenced
- Year-round, Spring Creek flows through the property
- Frontage on Highway 27 and two paved county roads
- Flat hay meadows

- Power, water, natural gas, and fiber-optic internet available
- Great deer hunting
- Old-growth hardwoods along the creek
- Ozark National Forest and Spring Lake are nearby
- Minutes away from Danville