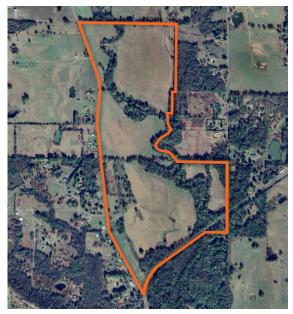

## 182 +/- ACRE FARM WITH YEAR-ROUND CREEK

**ACRES: 182** 

- 182 +/- acres
- Perimeter fenced
- Year-round, Spring Creek flows through the property
- Frontage on Highway 27 and two paved county roads
- Flat hay meadows