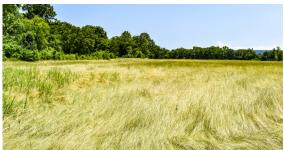

## 182 +/- ACRE FARM WITH YEAR-ROUND CREEK

**ACRES: 182** 

- 182 +/- acres
- Perimeter fenced
- Year-round, Spring Creek flows through the property
- Frontage on Highway 27 and two paved county roads
- Flat hay meadows