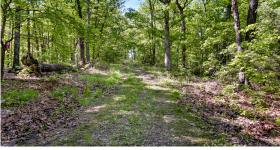

## STUNNING 9 +/- TIMBER TRACK SOUTH OF SULLIVAN

**COUNTY: WASHINGTON** 

STATE: MISSOURI

ACRES: 9

- 9 +/- acres
- Phone and electric available
- Flowing creek
- Deer and turkey sign
- Build location

- 10 miles from Sullivan
- 18 miles from Potosi
- South of Meramac State Park
- Just north of Pea Ridge Conservation
- Miles from Mark Twain National Forest