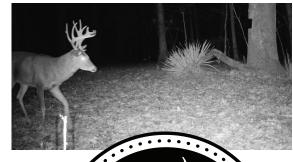

## STUNNING 9 +/- TIMBER TRACK SOUTH OF SULLIVAN

**COUNTY: WASHINGTON** 

STATE: MISSOURI

ACRES: 9

- 9 +/- acres
- Phone and electric available
- Flowing creek
- Deer and turkey sign
- Build location

- 10 miles from Sullivan
- 18 miles from Potosi
- South of Meramac State Park
- Just north of Pea Ridge Conservation
- Miles from Mark Twain National Forest