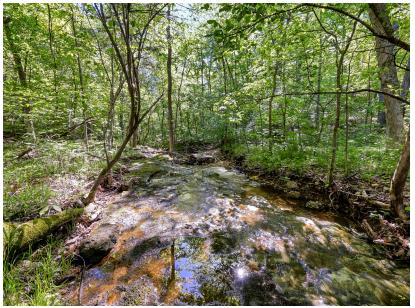

## STUNNING 9 +/- TIMBER TRACK SOUTH OF SULLIVAN

**COUNTY: WASHINGTON** 

STATE: MISSOURI

ACRES: 9

- 9 +/- acres
- Phone and electric available
- Flowing creek
- Deer and turkey sign
- Build location

- 10 miles from Sullivan
- 18 miles from Potosi
- South of Meramac State Park
- Just north of Pea Ridge Conservation
- Miles from Mark Twain National Forest