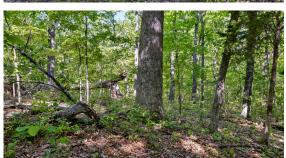

## STUNNING 9 +/- TIMBER TRACK SOUTH OF SULLIVAN

**COUNTY: WASHINGTON** 

STATE: MISSOURI

ACRES: 9

- 9 +/- acres
- Phone and electric available
- Flowing creek
- Deer and turkey sign
- Build location

- 10 miles from Sullivan
- 18 miles from Potosi
- South of Meramac State Park
- Just north of Pea Ridge Conservation
- Miles from Mark Twain National Forest