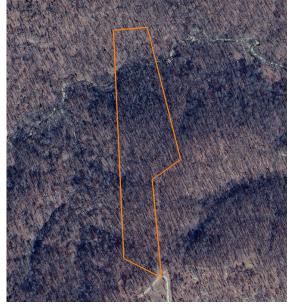

## STUNNING 9 +/- TIMBER TRACK SOUTH OF SULLIVAN

**COUNTY: WASHINGTON** 

STATE: MISSOURI

ACRES: 9

- 9 +/- acres
- Phone and electric available
- Flowing creek
- Deer and turkey sign
- Build location

- 10 miles from Sullivan
- 18 miles from Potosi
- South of Meramac State Park
- Just north of Pea Ridge Conservation
- Miles from Mark Twain National Forest