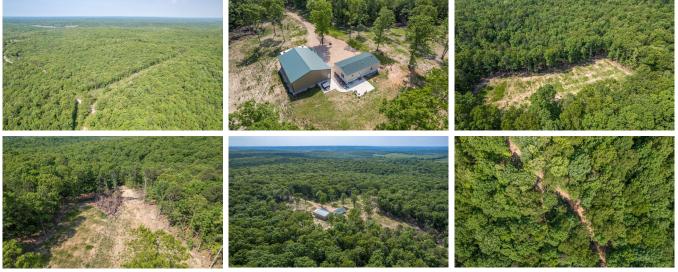

## PROPERTY FEATURES

- Newer home and pole barn
- Mature timber with immediate harvest available
- Part of an expansive range of timber
- Great wildlife numbers
- Nice ridge-top food plots and wildlife watering holes
- Possible lake sites available
- Many additional recreational opportunities
- Short drives to downtown Potosi, Sullivan, and Richwoods