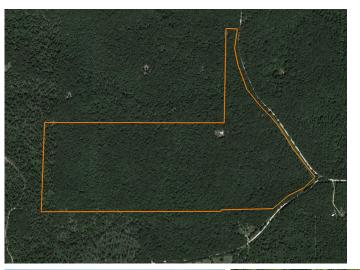

## WILDERNESS RETREAT WASHINGTON **COUNTY, MISSOURI - 122 +/- ACRES**

## PROPERTY FEATURES

- Newer home and pole barn
- Mature timber with immediate harvest available
- Part of an expansive range of timber
- Great wildlife numbers
- Nice ridge-top food plots and wildlife watering holes
- Possible lake sites available
- Many additional recreational opportunities
- Short drives to downtown Potosi, Sullivan, and Richwoods

PRICE: **\$565,000** 

COUNTY: WASHINGTON

STATE: MISSOURI

**ACRES: 122** 

For more information, contact:

JASON STOKES, Land Agent

**636.465.9445** | JStokes@MidwestLandGroup.com

MidwestLandGroup.com Buyers, Sellers, and Land - CONNECTED