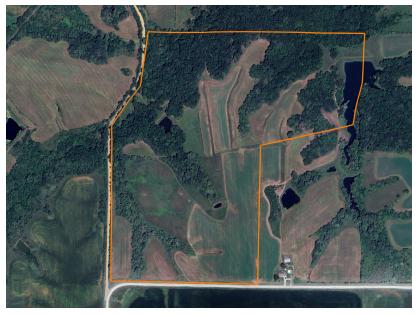

## PREMIER HOBBY FARM WITH ENDLESS HUNTING, FISHING AND RECREATIONAL OPPORTUNITIES

PRICE: **\$995,000 COUNTY: UNION** 

STATE: IOWA **ACRES: 110** 

## PROPERTY FEATURES

- Multiple gorgeous building sites
- Move-in ready horse/hobby farm
- Excellent hunting and recreational farm
- 3 tower stands and 1 box blind
- 5 +/- acre beautiful stocked pond

- Timber value
- Great bedding cover to hold deer
- Trophy deer, turkey, pheasant, ducks, and geese
- Breathtaking views and peaceful
- Rolling hills