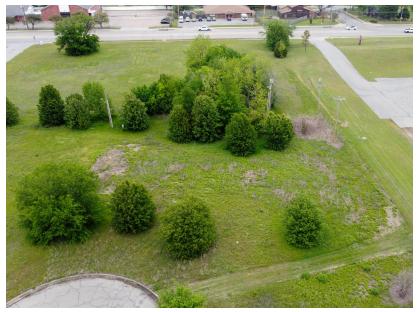

## SOUTH TULSA COMMERCIAL BUILD LOT

ACRES: .8

## **PROPERTY FEATURES**

- 2 commercial lots totaling approximately .8 +/- acres
- Woodland Valley Office Park Subdivision
- Prime South Tulsa location
- Located in an established subdivision
- Shovel-ready commercial lot

- Utilities available
- Union School District
- 1.5 miles to Highway 169
- 2 miles to Broken Arrow Expressway
- 10 miles to Tulsa International Airport

For more information, contact:

KEVIN WILLIAMS, Land Agent