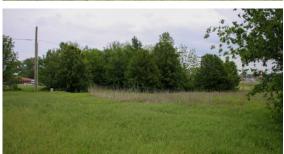

## SOUTH TULSA COMMERCIAL BUILD LOT

ACRES: .8

## **PROPERTY FEATURES**

- 2 commercial lots totaling approximately .8 +/- acres
- Woodland Valley Office Park Subdivision
- Prime South Tulsa location
- Located in an established subdivision
- Shovel-ready commercial lot

- Utilities available
- Union School District
- 1.5 miles to Highway 169
- 2 miles to Broken Arrow Expressway
- 10 miles to Tulsa International Airport

For more information, contact:

KEVIN WILLIAMS, Land Agent