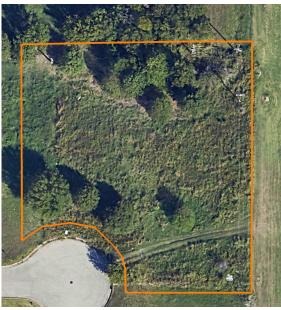

## SOUTH TULSA COMMERCIAL BUILD LOT

ACRES: .8

## **PROPERTY FEATURES**

- 2 commercial lots totaling approximately .8 +/- acres
- Woodland Valley Office Park Subdivision
- Prime South Tulsa location
- Located in an established subdivision
- Shovel-ready commercial lot

- Utilities available
- Union School District
- 1.5 miles to Highway 169
- 2 miles to Broken Arrow Expressway
- 10 miles to Tulsa International Airport

For more information, contact:

KEVIN WILLIAMS, Land Agent