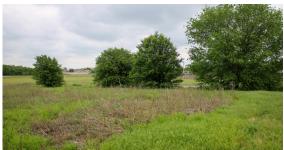

## SOUTH TULSA COMMERCIAL BUILD LOT

ACRES: .8

## **PROPERTY FEATURES**

- 2 commercial lots totaling approximately .8 +/- acres
- Woodland Valley Office Park Subdivision
- Prime South Tulsa location
- Located in an established subdivision
- Shovel-ready commercial lot

- Utilities available
- Union School District
- 1.5 miles to Highway 169
- 2 miles to Broken Arrow Expressway
- 10 miles to Tulsa International Airport

For more information, contact:

KEVIN WILLIAMS, Land Agent