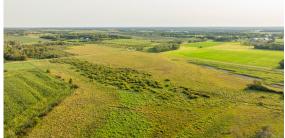

## **PROPERTY FEATURES**

- Fence
- Tillable ground
- Tillable land currently rented
- Hay ground
- 20 minutes from Long Prairie, MN

- Mix of income opportunities
- Hunting land and good cover & food
- Wildlife trails throughout
- Good access
- Dug out water holes for wildlife and livestock