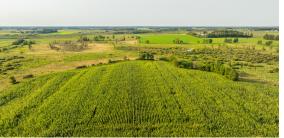

## **PROPERTY FEATURES**

- Fence
- Tillable ground
- Tillable land currently rented
- Hay ground
- 20 minutes from Long Prairie, MN

- Mix of income opportunities
- Hunting land and good cover & food
- Wildlife trails throughout
- Good access
- Dug out water holes for wildlife and livestock