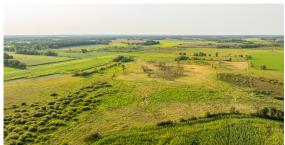

## GORGEOUS 80 ACRE FARM WITH GREAT DEER HUNTING IN BUCHANAN COUNTY

PRICE: \$425,000 COUNTY: TODD

STATE: MINNESOTA

**ACRES: 115** 

## **PROPERTY FEATURES**

- Fence
- Tillable ground
- Tillable land currently rented
- Hay ground
- 20 minutes from Long Prairie, MN

- Mix of income opportunities
- Hunting land and good cover & food
- Wildlife trails throughout
- Good access
- Dug out water holes for wildlife and livestock