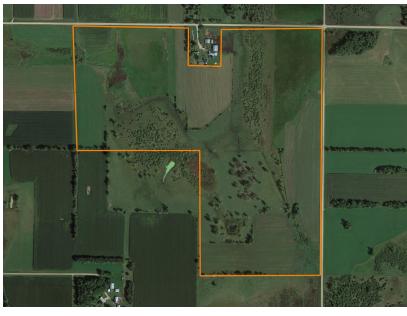

## GORGEOUS 80 ACRE FARM WITH GREAT DEER HUNTING IN BUCHANAN COUNTY

PRICE: \$425,000 COUNTY: TODD

STATE: MINNESOTA

**ACRES: 115** 

## **PROPERTY FEATURES**

- Fence
- Tillable ground
- Tillable land currently rented
- Hay ground
- 20 minutes from Long Prairie, MN

- Mix of income opportunities
- Hunting land and good cover & food
- Wildlife trails throughout
- Good access
- Dug out water holes for wildlife and livestock