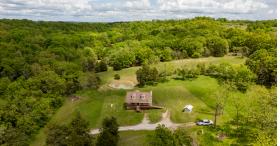

## **BEAUTIFUL ICF HOME ON 91 +/- ACRES**

PRICE: \$607,400 **COUNTY: TEXAS** STATE: MISSOURI

ACRES: 91

- ICF home
- Private well
- Cleared/timber combo
- Excellent hunting
- Natural spring

- 2 ponds
- 3 sides of fencing
- Outbuilding
- 10 minutes from Cabool, MO