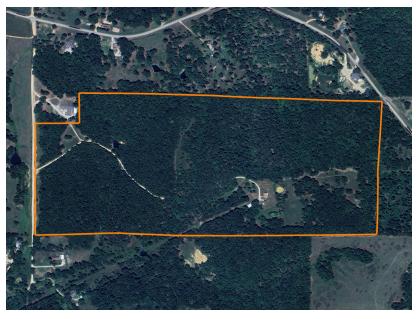

## **BEAUTIFUL ICF HOME ON 91 +/- ACRES**

PRICE: \$607,400 **COUNTY: TEXAS** STATE: MISSOURI

ACRES: 91

- ICF home
- Private well
- Cleared/timber combo
- Excellent hunting
- Natural spring

- 2 ponds
- 3 sides of fencing
- Outbuilding
- 10 minutes from Cabool, MO