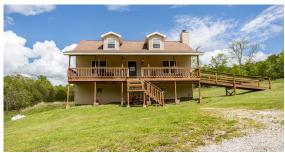

## **BEAUTIFUL ICF HOME ON 91 +/- ACRES**

PRICE: \$607,400 **COUNTY: TEXAS** STATE: MISSOURI

ACRES: 91

- ICF home
- Private well
- Cleared/timber combo
- Excellent hunting
- Natural spring

- 2 ponds
- 3 sides of fencing
- Outbuilding
- 10 minutes from Cabool, MO