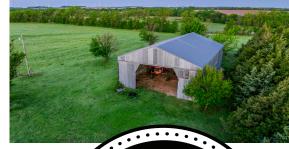

## THE PERFECT 60

- Power on the property
- Steel barn
- Water well
- 2 +/- acre pond
- Great hay/pasture
- Pheasant hunting
- Waterfowl hunting

- Excellent whitetail neighborhood
- Several food plot locations
- 15 miles Ark City, KS
- 18 miles Winfield, KS
- 32 miles Derby, KS
- 48 miles Ponca City, OK