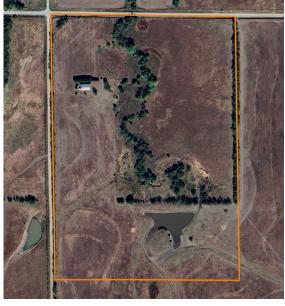

## THE PERFECT 60

- Power on the property
- Steel barn
- Water well
- 2 +/- acre pond
- Great hay/pasture
- Pheasant hunting
- Waterfowl hunting

- Excellent whitetail neighborhood
- Several food plot locations
- 15 miles Ark City, KS
- 18 miles Winfield, KS
- 32 miles Derby, KS
- 48 miles Ponca City, OK