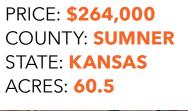

## THE PERFECT 60



















- Power on the property
- Steel barn
- Water well
- 2 +/- acre pond
- Great hay/pasture
- Pheasant hunting
- Waterfowl hunting

- Excellent whitetail neighborhood
- Several food plot locations
- 15 miles Ark City, KS
- 18 miles Winfield, KS
- 32 miles Derby, KS
- 48 miles Ponca City, OK

For more information, contact:

TYLER HEIL, Land Agent

**620.869.7083** | THeil@MidwestLandGroup.com

MidwestLandGroup.com

This property is being offered by Midwest Land Group, LLC, 7111 W. 151st Street, Ste. 27, Overland Park, KS 66223, 913.674.8010. Licensed in AR, IL, IA, KS, KY, LA, MN, MS, MO, MT, NE, OH, OK, SD, TN, TX, WI, and WY.