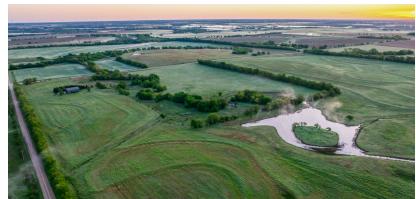

## THE PERFECT 60

- Power on the property
- Steel barn
- Water well
- 2 +/- acre pond
- Great hay/pasture
- Pheasant hunting
- Waterfowl hunting

- Excellent whitetail neighborhood
- Several food plot locations
- 15 miles Ark City, KS
- 18 miles Winfield, KS
- 32 miles Derby, KS
- 48 miles Ponca City, OK