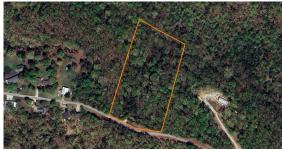

## **PROPERTY FEATURES**

- Electric and water access at the road
- Annual HOA dues of \$165
- Paved road frontage
- Dead-end road
- Available as two individual 3 +/- acre lots
- Old foundation in place
- Minutes from Table Rock Lake

- Driveway in place
- Wet-weather creek
- 15 minutes from Thunder Ridge, Top of the Rock, Big Cedar, and Long Creek Marina
- 20 minutes from Branson, MO
- 25 minutes from Kimberling City, MO

For more information, contact: CLAY O'DELL, Land Agent