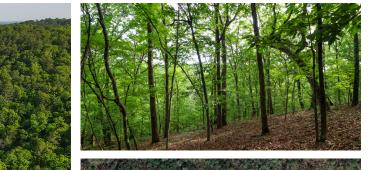

## **PROPERTY FEATURES**

- Electric and water access at the road
- Annual HOA dues of \$165
- Paved road frontage
- Dead-end road
- Available as two individual 3 +/- acre lots
- Old foundation in place
- Minutes from Table Rock Lake

- Driveway in place
- Wet-weather creek
- 15 minutes from Thunder Ridge, Top of the Rock, Big Cedar, and Long Creek Marina
- 20 minutes from Branson, MO
- 25 minutes from Kimberling City, MO

For more information, contact: CLAY O'DELL, Land Agent