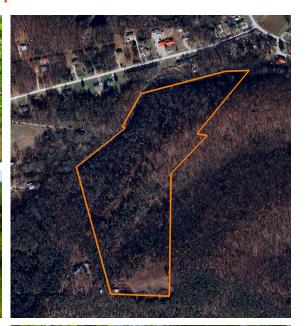

## UNRESTRICTED 27.5 +/- ACRE BUILD SITE IN STE GENEVIEVE COUNTY, MISSOURI

PRICE: **\$237,500** COUNTY: **STE GENEVIEVE** STATE: **MISSOURI** ACRES: **27.5** 

## **PROPERTY FEATURES**

- Secluded
- Unrestricted build site
- Approximately 1 acre open
- Electric available
- Live creek

- Good hunting
- Mature timber
- Small pond
- Minutes from Highway 55 at OO/DD exit
- 45 minutes from St Louis, MO