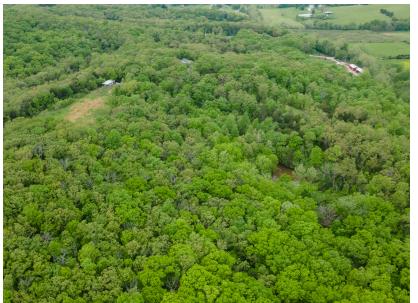

## UNRESTRICTED 27.5 +/- ACRE BUILD SITE IN STE GENEVIEVE COUNTY, MISSOURI

PRICE: **\$237,500** COUNTY: **STE GENEVIEVE** STATE: **MISSOURI** ACRES: **27.5** 

## **PROPERTY FEATURES**

- Secluded
- Unrestricted build site
- Approximately 1 acre open
- Electric available
- Live creek

- Good hunting
- Mature timber
- Small pond
- Minutes from Highway 55 at OO/DD exit
- 45 minutes from St Louis, MO