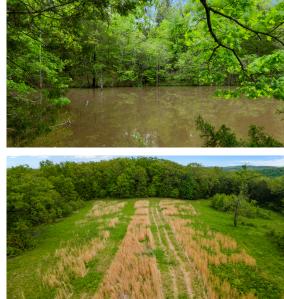

## **PROPERTY FEATURES**

- Secluded
- Unrestricted build site
- Approximately 1 acre open
- Electric available
- Live creek

- Good hunting
- Mature timber
- Small pond
- Minutes from Highway 55 at OO/DD exit
- 45 minutes from St Louis, MO