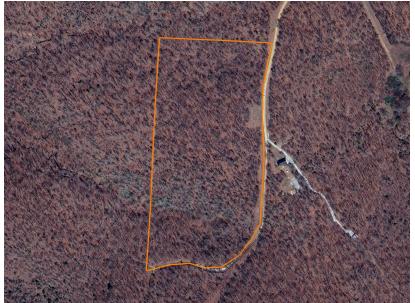

## TRUMAN LAKE WOODED PROPERTY BORDERING CORPS GROUND

**COUNTY: SAINT CLAIR** 

STATE: MISSOURI

ACRES: **18.12** 

## **PROPERTY FEATURES**

- Quiet and secluded area
- Beautiful hardwoods
- Big buck history
- Great deer and turkey hunting
- Borders Corps of Engineers ground on the west side
- Close to boat ramps and fishing at Truman Lake

- Power along the road on the east side
- Clearing for a build site on the east side
- 1 hour 30 minutes to Kansas City
- 15 minutes to Osceola
- 30 minutes to Clinton

For more information, contact: