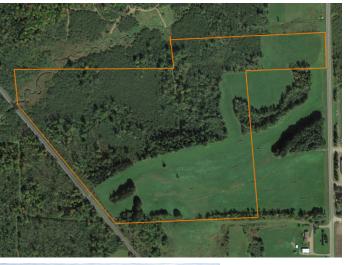

## INCREDIBLY DIVERSE ACREAGE MINUTES SOUTH OF LADYSMITH

## PROPERTY FEATURES

- Multiple potential build sites
- Established trail system
- Ample privacy
- Mixed hardwoods
- Ample hunting opportunities
- Road access
- Multiple potential food plot locations
- Boating opportunities nearby
- Three miles to Ladysmith
- Fifty miles to Eau Claire

PRICE: **\$178,000** 

COUNTY: RUSK

STATE: WISCONSIN

ACRES: **60** 

For more information, contact:

ANDREW SELSETH, Land Agent

715.841.9691 | ASelseth@MidwestLandGroup.com

MidwestLandGroup.com BUYERS, SELLERS, AND LAND - CONNECTED