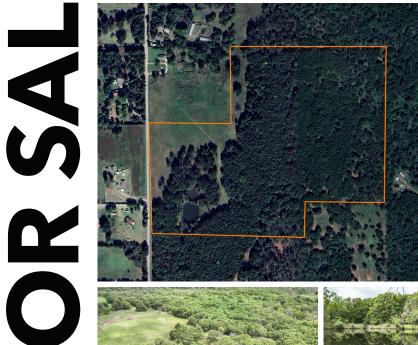

## **MULTI-USE 57 +/- ACRES IN ROGERS COUNTY**

Ŭ

**DNA** 

## **PROPERTY FEATURES**

- 2 ponds
- Open pasture
- Mature hardwoods
- Open canopy throughout
- Great build sites
- Paved road frontage
- Power at the road
- Hunt, fish, and enjoy the outdoors
- Less than 1 hour to downtown Tulsa and the Broken Arrow area
- Just over 1 hour to Joplin, Missouri

PRICE: **\$288,000** COUNTY: ROGERS STATE: OKLAHOMA ACRES: 57

MidwestLandGroup.com BUYERS, SELLERS, AND LAND – CONNECTED

This property is being offered by Midwest Land Group, LLC, 7111 W. 151st Street, Ste. 27, Overland Park, KS 66223, 913.674.8010 Licensed in AR, IL, IA, KS, KY, LA, MN, MS, MO, MT, NE, OH, OK, SD, TN, TX, WI, and WY.