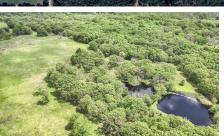

## **PROPERTY FEATURES**

- 2 ponds
- Open pasture
- Mature hardwoods
- Open canopy throughout
- Great build sites
- Paved road frontage
- Power at the road
- Hunt, fish, and enjoy the outdoors
- Less than 1 hour to downtown Tulsa and the Broken Arrow area
- Just over 1 hour to Joplin, Missouri