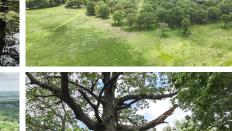

## **PROPERTY FEATURES**

- 2 ponds
- Open pasture
- Mature hardwoods
- Open canopy throughout
- Great build sites
- Paved road frontage
- Power at the road
- Hunt, fish, and enjoy the outdoors
- Less than 1 hour to downtown Tulsa and the Broken Arrow area
- Just over 1 hour to Joplin, Missouri