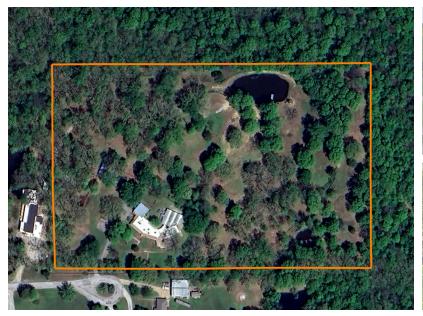

### PRICE: **\$629,000** COUNTY: **ROGERS** STATE: **OKLAHOMA** ACRES: **9.8**

## **PROPERTY FEATURES**

- Built in 1960
- 3,434 +/- square feet
- 3 bedrooms, 3 bathrooms, 2-car garage
- Designed by Russell Magee, inspired by Frank Lloyd Wright
- Unique round room with central woodburning fireplace
- Indoor inground gunite pool

- Fully perimeter fenced
- 2 ponds
- Barn with tractor shed, loft storage, tack room, and horse stall
- Multiple water spigots throughout the property
- 4 HVAC units, two 50-gallon water heaters
- 3 miles to Catoosa, 18 miles to Tulsa