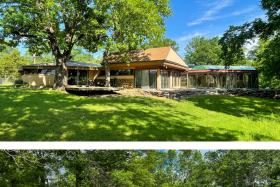

## **PROPERTY FEATURES**

- Built in 1960
- 3,434 +/- square feet
- 3 bedrooms, 3 bathrooms, 2-car garage
- Designed by Russell Magee, inspired by Frank Lloyd Wright
- Unique round room with central woodburning fireplace
- Indoor inground gunite pool