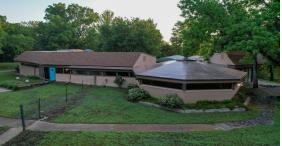

## **PROPERTY FEATURES**

- Built in 1960
- 3,434 +/- square feet
- 3 bedrooms, 3 bathrooms, 2-car garage
- Designed by Russell Magee, inspired by Frank Lloyd Wright
- Unique round room with central woodburning fireplace
- Indoor inground gunite pool