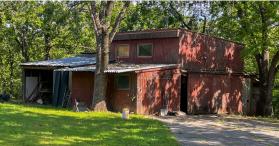

- Fully perimeter fenced
- 2 ponds
- Barn with tractor shed, loft storage, tack room, and horse stall
- Multiple water spigots throughout the property
- 4 HVAC units, two 50-gallon water heaters
- 3 miles to Catoosa, 18 miles to Tulsa