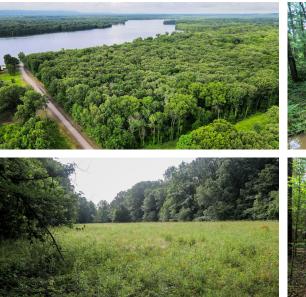

### **PROPERTY FEATURES**

- 52 +/- acres of timber
- 5 +/- acres of pasture
- Numerous build sites
- Utilities near the property
- Mature mixed hardwoods Heavy mast-producing trees

- County road frontage
- Gently sloping topography
- Small creek
- ¼ miles to Atkins City Limit
- 10 miles to Russellville