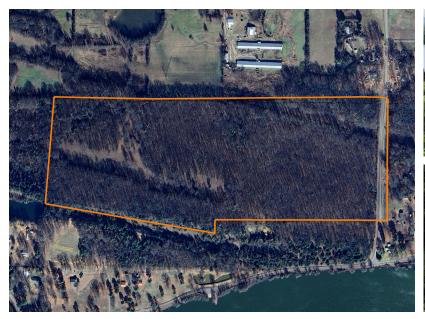

### PRICE: **\$540,000** COUNTY: **POPE** STATE: **ARKANSAS** ACRES: **56.6**

### **PROPERTY FEATURES**

- 52 +/- acres of timber
- 5 +/- acres of pasture
- Numerous build sites
- Utilities near the property
- Mature mixed hardwoods Heavy mast-producing trees

- County road frontage
- Gently sloping topography
- Small creek
- ¼ miles to Atkins City Limit
- 10 miles to Russellville