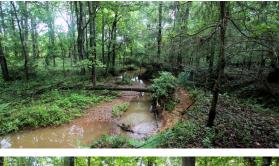

### **PROPERTY FEATURES**

- 52 +/- acres of timber
- 5 +/- acres of pasture
- Numerous build sites
- Utilities near the property
- Mature mixed hardwoods Heavy mast-producing trees

- County road frontage
- Gently sloping topography
- Small creek
- ¼ miles to Atkins City Limit
- 10 miles to Russellville