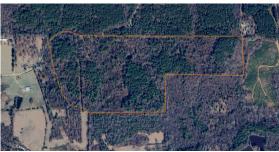

## 77 +/- TIMBERED ACRES WITH GREAT TOPOGRAPHY

PRICE: **\$259,000** COUNTY: **PIKE** STATE: **ARKANSAS** ACRES: **77** 

## **PROPERTY FEATURES**

- 77 +/- acres
- Mature timber
- Excellent trail system throughout property
- Pond
- County Road frontage

- Power available
- Build sites
- Deer hunting
- 5 minutes from Amity
- 10 minutes from Glenwood