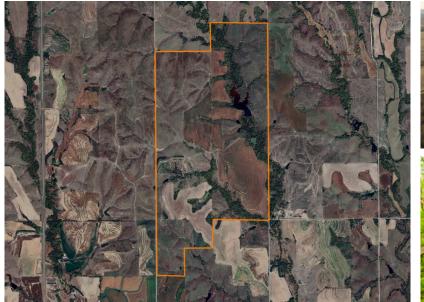

## PREMIER RANCH OPPORTUNITY IN PHILLIPS COUNTY

PRICE: **\$3,300,500** COUNTY: **PHILLIPS** STATE: **KANSAS** ACRES: **1,148** 

## **PROPERTY FEATURES**

- Nearly 2 miles of timbered creek bottom
- Excellent stands of rolling native grasslands
- Unmatched recreation opportunities
- Whitetail
- Rio Grande turkey
- Upland bird hunting

- Waterfowl hunting
- Mineral Rights included
- 11 ponds and one large watershed
- Extensive trail systems
- Road access from each side of the ranch
- 5 miles from Phillipsburg
- 1 mile off Highway 183