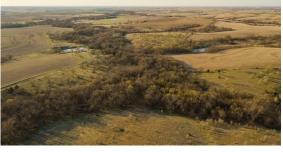

## **PROPERTY FEATURES**

- Nearly 2 miles of timbered creek bottom
- Excellent stands of rolling native grasslands
- Unmatched recreation opportunities
- Whitetail
- Rio Grande turkey
- Upland bird hunting

- Waterfowl hunting
- Mineral Rights included
- 11 ponds and one large watershed
- Extensive trail systems
- Road access from each side of the ranch
- 5 miles from Phillipsburg
- 1 mile off Highway 183