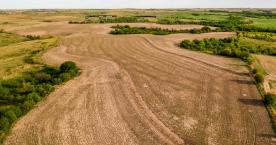

## **PROPERTY FEATURES**

- Nearly 2 miles of timbered creek bottom
- Excellent stands of rolling native grasslands
- Unmatched recreation opportunities
- Whitetail
- Rio Grande turkey
- Upland bird hunting

- Waterfowl hunting
- Mineral Rights included
- 11 ponds and one large watershed
- Extensive trail systems
- Road access from each side of the ranch
- 5 miles from Phillipsburg
- 1 mile off Highway 183