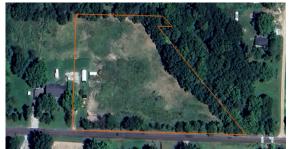

## 3.7 +/- ACRE BUILD SITE ON THE EDGE OF SEDALIA, MISSOURI

PRICE: \$65,000 **COUNTY: PETTIS** STATE: MISSOURI

**ACRES: 3.7** 

BEAU MANTLE, Land Agent

417.883.5515 | BMantle@MidwestLandGroup.com

MidwestLandGroup.com

- Blacktop road frontage
- Power available at the road
- Multiple build sites
- Mainly open pasture
- Small section of mature timber
- Outside Sedalia city limits

For more information, contact:

This property is being offered by Midwest Land Group, LLC, 7111 W. 151st Street, Ste. 27, Overland Park, KS 66223, 913.674.8010. Licensed in AR, IL, IA, KS, KY, LA, MN, MS, MO, MT, NE, OH, OK, SD, TN, TX, WI, and WY.