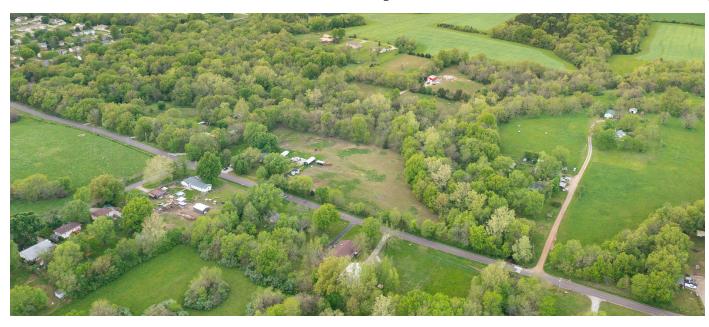

## 3.7 +/- ACRE BUILD SITE ON THE EDGE OF SEDALIA, MISSOURI

PRICE: \$65,000 **COUNTY: PETTIS** STATE: MISSOURI

**ACRES: 3.7** 

BEAU MANTLE, Land Agent

417.883.5515 | BMantle@MidwestLandGroup.com

MidwestLandGroup.com

- Blacktop road frontage
- Power available at the road
- Multiple build sites
- Mainly open pasture
- Small section of mature timber
- Outside Sedalia city limits

For more information, contact:

This property is being offered by Midwest Land Group, LLC, 7111 W. 151st Street, Ste. 27, Overland Park, KS 66223, 913.674.8010. Licensed in AR, IL, IA, KS, KY, LA, MN, MS, MO, MT, NE, OH, OK, SD, TN, TX, WI, and WY.

• Minutes from Sedalia

• 1 hour to Truman Lake

convenience

• Near Katy Trail and local parks

Quiet country setting with city