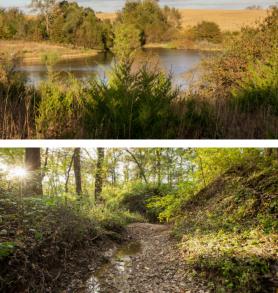

### **PROPERTY FEATURES**

- Prime property to build a home or cabin
- Gorgeous views
- Secluded southern exposure build site
- 25 minutes from I-29 and highway 152
- Well-maintained road only 1/4 mile to asphalt
- Great mix of open pasture and timber
- Beautiful 5 acre lake
- Great hunting
- Strong deer and turkey population
- Fertile soils for hay or row crop production

### PROPERTY FEATURES

- Prime property to build a home or cabin
- Gorgeous views
- Secluded southern exposure build site
- 25 minutes from I-29 and highway 152
- Well-maintained road only 1/4 mile to asphalt
- Great mix of open pasture and timber
- Beautiful 5 acre lake
- Great hunting
- Strong deer and turkey population
- Fertile soils for hay or row crop production