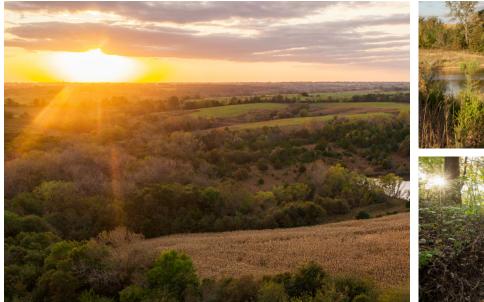

### **PROPERTY FEATURES**

- Prime property to build a home or cabin
- Gorgeous views
- Secluded southern exposure build site
- 25 minutes from I-29 and highway 152
- Well-maintained road only 1/4 mile to asphalt
- Great mix of open pasture and timber
- Beautiful 5 acre lake
- Great hunting
- Strong deer and turkey population
- Fertile soils for hay or row crop production

### PROPERTY FEATURES

- Prime property to build a home or cabin
- Gorgeous views
- Secluded southern exposure build site
- 25 minutes from I-29 and highway 152
- Well-maintained road only 1/4 mile to asphalt
- Great mix of open pasture and timber
- Beautiful 5 acre lake
- Great hunting
- Strong deer and turkey population
- Fertile soils for hay or row crop production