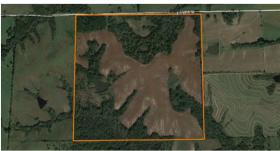

### **PROPERTY FEATURES**

- Prime property to build a home or cabin
- Gorgeous views
- Secluded southern exposure build site
- 25 minutes from I-29 and highway 152
- Well-maintained road only 1/4 mile to asphalt
- Great mix of open pasture and timber
- Beautiful 5 acre lake
- Great hunting
- Strong deer and turkey population
- Fertile soils for hay or row crop production

### PROPERTY FEATURES

- Prime property to build a home or cabin
- Gorgeous views
- Secluded southern exposure build site
- 25 minutes from I-29 and highway 152
- Well-maintained road only 1/4 mile to asphalt
- Great mix of open pasture and timber
- Beautiful 5 acre lake
- Great hunting
- Strong deer and turkey population
- Fertile soils for hay or row crop production