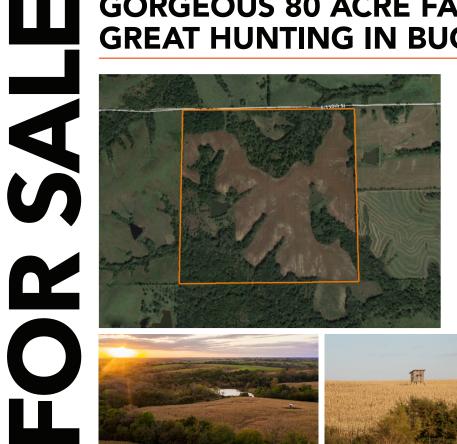

# **GORGEOUS 80 ACRE FARM WITH GREAT DEER HUNTING IN BUCHANAN COUNTY**

#### PRICE: **\$267,000** COUNTY: **BUCHANAN** STATE: **MISSOURI** ACRES: **80**

### **PROPERTY FEATURES**

- Prime property to build a home or cabin
- Gorgeous views
- Secluded southern exposure build site
- 25 minutes from I-29 and highway 152
- Well-maintained road only 1/4 mile to asphalt
- Great mix of open pasture and timber
- Beautiful 5 acre lake
- Great hunting
- Strong deer and turkey population
- Fertile soils for hay or row crop production