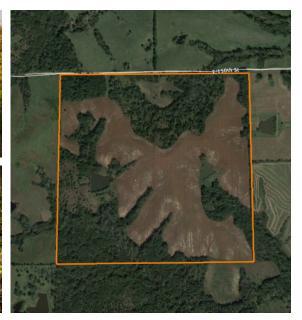

# **GORGEOUS 80 ACRE FARM WITH GREAT DEER HUNTING IN BUCHANAN COUNTY**

#### PRICE: **\$267,000** COUNTY: **BUCHANAN** STATE: **MISSOURI** ACRES: **80**

### **PROPERTY FEATURES**

- Prime property to build a home or cabin
- Gorgeous views
- Secluded southern exposure build site
- 25 minutes from I-29 and highway 152
- Well-maintained road only 1/4 mile to asphalt
- Great mix of open pasture and timber
- Beautiful 5 acre lake
- Great hunting
- Strong deer and turkey population
- Fertile soils for hay or row crop production