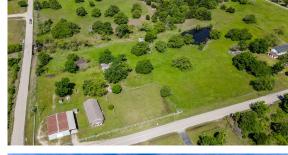

# NEW LISTING IN OAK GROVE COMMUNITY

PRICE: **\$285,000** COUNTY: **PAYNE** STATE: **OKLAHOMA** ACRES: **19** 

### **PROPERTY FEATURES**

- 1,740 square foot home
- 3 bedroom
- 2 bathroom
- 40'x50' shop
- Fenced

- 19 +/- acres
- Pond
- Paved road
- 1 mile from Highway 33
- 1 mile from Highway 99

For more information, contact: WHITNEY GEYER, Land Agent 918.807.6959 | WGeyer@MidwestLandGroup.com