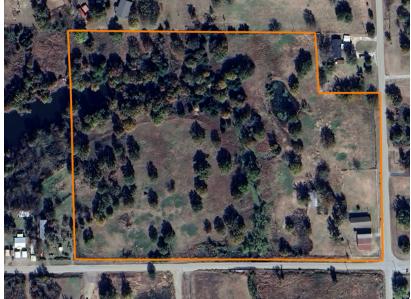

# NEW LISTING IN OAK GROVE COMMUNITY

PRICE: **\$285,000** COUNTY: **PAYNE** STATE: **OKLAHOMA** ACRES: **19** 

### **PROPERTY FEATURES**

- 1,740 square foot home
- 3 bedroom
- 2 bathroom
- 40'x50' shop
- Fenced

- 19 +/- acres
- Pond
- Paved road
- 1 mile from Highway 33
- 1 mile from Highway 99

For more information, contact: WHITNEY GEYER, Land Agent 918.807.6959 | WGeyer@MidwestLandGroup.com