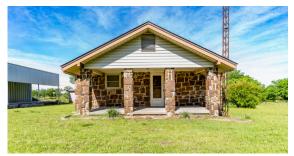

# NEW LISTING IN OAK GROVE COMMUNITY

PRICE: **\$285,000** COUNTY: **PAYNE** STATE: **OKLAHOMA** ACRES: **19** 

### **PROPERTY FEATURES**

- 1,740 square foot home
- 3 bedroom
- 2 bathroom
- 40'x50' shop
- Fenced

- 19 +/- acres
- Pond
- Paved road
- 1 mile from Highway 33
- 1 mile from Highway 99

For more information, contact: WHITNEY GEYER, Land Agent 918.807.6959 | WGeyer@MidwestLandGroup.com