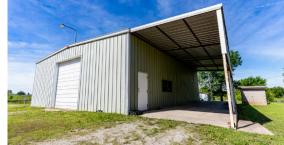

# NEW LISTING IN OAK GROVE COMMUNITY

PRICE: **\$285,000** COUNTY: **PAYNE** STATE: **OKLAHOMA** ACRES: **19** 

### **PROPERTY FEATURES**

- 1,740 square foot home
- 3 bedroom
- 2 bathroom
- 40'x50' shop
- Fenced

- 19 +/- acres
- Pond
- Paved road
- 1 mile from Highway 33
- 1 mile from Highway 99

For more information, contact: WHITNEY GEYER, Land Agent 918.807.6959 | WGeyer@MidwestLandGroup.com