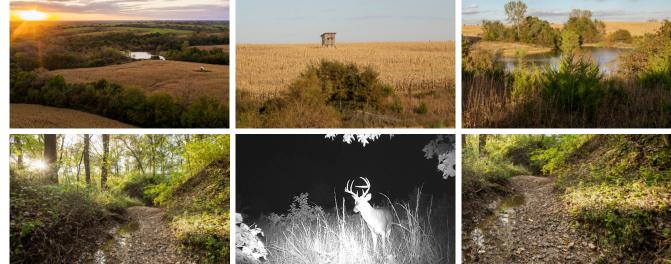

# GORGEOUS 80 ACRE FARM WITH GREAT HUNTING IN BUCHANAN COUNTY

### PROPERTY FEATURES

- Prime property to build a home or cabin
- Gorgeous views
- Secluded southern exposure build site
- 25 minutes from I-29 and highway 152
- Well-maintained road only 1/4 mile to asphalt
- Great mix of open pasture and timber
- Beautiful 5 acre lake
- Great hunting
- Strong deer and turkey population
- Fertile soils for hay or row crop production

PRICE: **\$267,000** COUNTY: **BUCHANAN** STATE: **MISSOURI** ACRES: **80** 

For more information, contact: WHITNEY GEYER, Land Agent 918.807.6959 | WGeyer@MidwestLandGroup.com

MidwestLandGroup.com BUYERS, SELLERS, AND LAND - CONNECTED