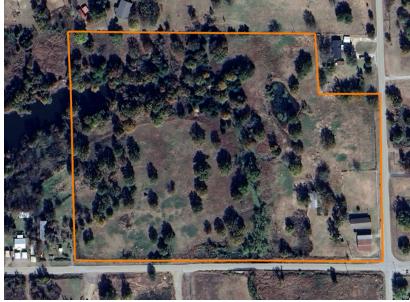

## NEW LISTING IN OAK GROVE COMMUNITY

PRICE: **\$280,000** COUNTY: **PAYNE** STATE: **OKLAHOMA** ACRES: **19** 

## **PROPERTY FEATURES**

- 1,740 square foot home
- 3 bedroom
- 2 bathroom
- 40'x50' shop
- Fenced

- 19 +/- acres
- Pond
- Paved road
- 1 mile from Highway 33
- 1 mile from Highway 99

For more information, contact: WHITNEY GEYER, Land Agent 918.807.6959 | WGeyer@MidwestLandGroup.com