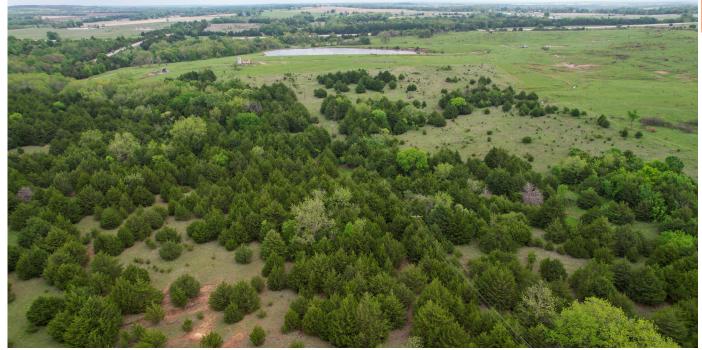

### **PROPERTY FEATURES**

- 5 +/- acres
- Partially fenced
- Cedars and oaks
- Whitetails
- Privacy

- Electric
- Water
- Twenty minutes to Cleveland
- Thirty minutes to Stillwater
- Forty-five minutes to Tulsa