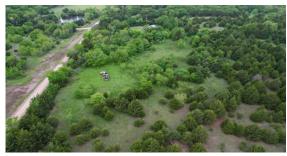

### **PROPERTY FEATURES**

- 5 +/- acres
- Partially fenced
- Cedars and oaks
- Whitetails
- Privacy

- Electric
- Water
- Twenty minutes to Cleveland
- Thirty minutes to Stillwater
- Forty-five minutes to Tulsa