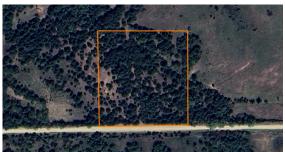

#### PRICE: **\$32,650** COUNTY: **PAWNEE** STATE: **OKLAHOMA** ACRES: **5**

### **PROPERTY FEATURES**

- 5 +/- acres
- Partially fenced
- Cedars and oaks
- Whitetails
- Privacy

- Electric
- Water
- Twenty minutes to Cleveland
- Thirty minutes to Stillwater
- Forty-five minutes to Tulsa