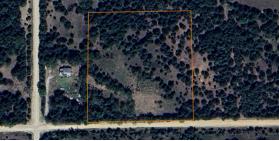

## QUIET BUILD SITE SOUTH OF 412 IN PAWNEE COUNTY

PRICE: **\$32,650** COUNTY: **PAWNEE** STATE: **OKLAHOMA** ACRES: **5** 

## **PROPERTY FEATURES**

- 5 +/- acres
- Partially renced
- Cedars and oaks
- Whitetails
- Privacy

- Electric
- Water
- 20 minutes to Cleveland
- 30 minutes to Stillwater
- 45 minutes to Tulsa

For more information, contact: WILL PESTER, Land Agent