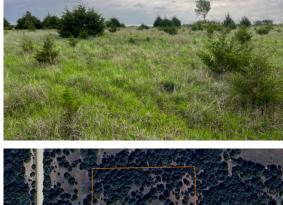

## QUIET BUILD SITE SOUTH OF 412 IN PAWNEE COUNTY

PRICE: **\$32,650** COUNTY: **PAWNEE** STATE: **OKLAHOMA** ACRES: **5** 

## **PROPERTY FEATURES**

- 5 +/- acres
- Partially renced
- Cedars and oaks
- Whitetails
- Privacy

- Electric
- Water
- 20 minutes to Cleveland
- 30 minutes to Stillwater
- 45 minutes to Tulsa

For more information, contact: WILL PESTER, Land Agent