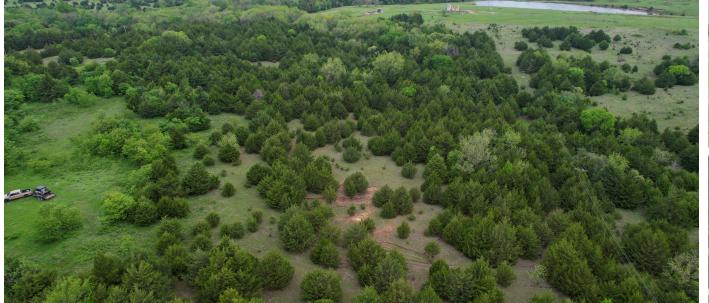

## QUIET BUILD SITE SOUTH OF 412 IN PAWNEE COUNTY

PRICE: **\$32,650** COUNTY: **PAWNEE** STATE: **OKLAHOMA** ACRES: **5** 

## **PROPERTY FEATURES**

- 5 +/- acres
- Partially renced
- Cedars and oaks
- Whitetails
- Privacy

- Electric
- Water
- 20 minutes to Cleveland
- 30 minutes to Stillwater
- 45 minutes to Tulsa

For more information, contact: WILL PESTER, Land Agent