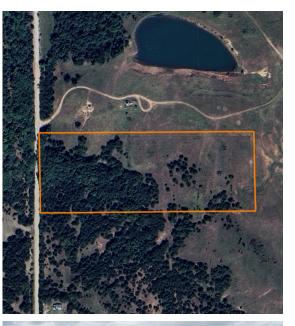

## CONVENIENTLY PLACED 15 +/- ACRES JUST SOUTH OF INTERSTATE 412

PRICE: **\$72,500** COUNTY: **PAWNEE** STATE: **OKLAHOMA** ACRES: **15** 