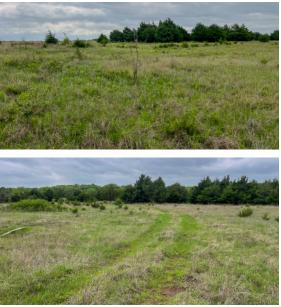

## CONVENIENTLY PLACED 15 +/- ACRES JUST SOUTH OF INTERSTATE 412

PRICE: **\$72,500** COUNTY: **PAWNEE** STATE: **OKLAHOMA** ACRES: **15** 