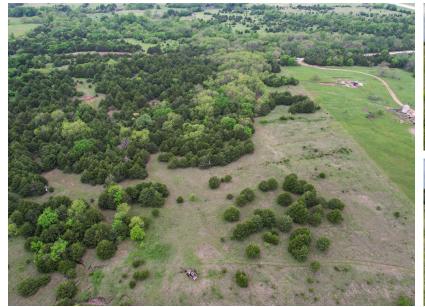

## CONVENIENTLY PLACED 15 +/- ACRES JUST SOUTH OF INTERSTATE 412

PRICE: **\$72,500** COUNTY: **PAWNEE** STATE: **OKLAHOMA** ACRES: **15** 