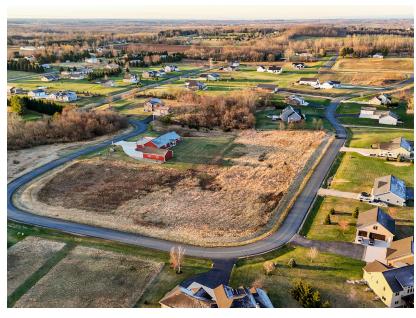

## **COUNTRY LIVING WITH CONVENIENCE**

PRICE: \$55,000

**COUNTY: OUTAGAMIE** 

STATE: WISCONSIN

**ACRES: 1.04** 

## **PROPERTY FEATURES**

- Secluded and convenient
- Rural subdivision with lighter restrictions
- Shiocton School District
- Gas, electric, and cable utilities at the roadway
- Minutes from the Wolf River Boat Landing
- Surrounded by the numerous acres of the Wolf River and Mack Wildlife areas,