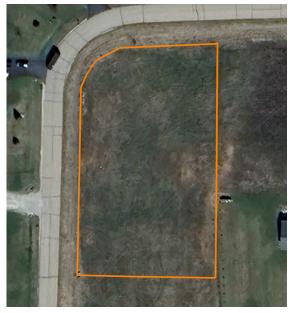

## **COUNTRY LIVING WITH CONVENIENCE**

PRICE: \$55,000

**COUNTY: OUTAGAMIE** 

STATE: WISCONSIN

**ACRES: 1.04** 

## **PROPERTY FEATURES**

- Secluded and convenient
- Rural subdivision with lighter restrictions
- Shiocton School District
- Gas, electric, and cable utilities at the roadway
- Minutes from the Wolf River Boat Landing
- Surrounded by the numerous acres of the Wolf River and Mack Wildlife areas,