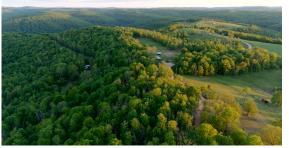

## INVESTORS & ADVENTURE-LOVERS - BIG UPSIDE IN THE HEART OF THE OZARKS

PRICE: \$75,000

COUNTY: **NEWTON** 

STATE: **ARKANSAS** 

ACRES: 4

## **PROPERTY FEATURES**

- 1,440 +/- sq. ft.
- 4 +/- acres
- County road frontage
- Utilities in place
- Carroll Electric
- Mt. Sherman Water

- Great investment upside
- Only 12 miles southeast of Boxley Valley
- Only 16 miles to Ponca and the Buffalo River
- Only a 19 minute drive to Glory Hole trailhead