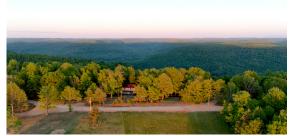

## INVESTORS & ADVENTURE-LOVERS - BIG UPSIDE IN THE HEART OF THE OZARKS

PRICE: \$75,000

COUNTY: **NEWTON** 

STATE: **ARKANSAS** 

ACRES: 4

## **PROPERTY FEATURES**

- 1,440 +/- sq. ft.
- 4 +/- acres
- County road frontage
- Utilities in place
- Carroll Electric
- Mt. Sherman Water

- Great investment upside
- Only 12 miles southeast of Boxley Valley
- Only 16 miles to Ponca and the Buffalo River
- Only a 19 minute drive to Glory Hole trailhead