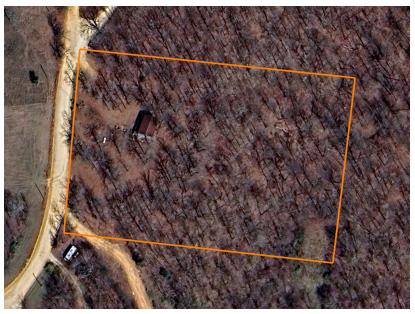

## INVESTORS & ADVENTURE-LOVERS - BIG UPSIDE IN THE HEART OF THE OZARKS

PRICE: \$75,000

COUNTY: **NEWTON** 

STATE: **ARKANSAS** 

ACRES: 4

## **PROPERTY FEATURES**

- 1,440 +/- sq. ft.
- 4 +/- acres
- County road frontage
- Utilities in place
- Carroll Electric
- Mt. Sherman Water

- Great investment upside
- Only 12 miles southeast of Boxley Valley
- Only 16 miles to Ponca and the Buffalo River
- Only a 19 minute drive to Glory Hole trailhead