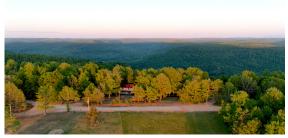

## INVESTORS & ADVENTURE-LOVERS - BIG UPSIDE IN THE HEART OF THE OZARKS

PRICE: **\$75,000** 

COUNTY: **NEWTON** 

STATE: **ARKANSAS** 

ACRES: 4

## **PROPERTY FEATURES**

- 1,408 +/- sq. ft.
- 4 +/- acres
- County road frontage
- Utilities in place
- Carroll Electric
- Mt. Sherman Water

- Great investment upside
- Only 12 miles southeast of Boxley Valley
- Only 16 miles to Ponca and the Buffalo River
- Only a 19 minute drive to Glory Hole trailhead