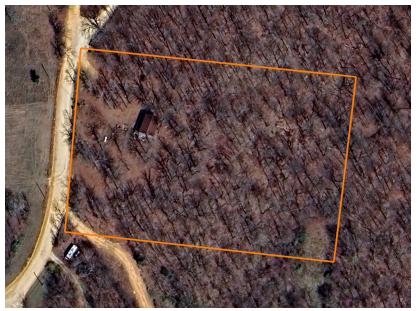

## INVESTORS & ADVENTURE-LOVERS - BIG UPSIDE IN THE HEART OF THE OZARKS

PRICE: **\$75,000** 

COUNTY: **NEWTON** 

STATE: **ARKANSAS** 

ACRES: 4

## **PROPERTY FEATURES**

- 1,408 +/- sq. ft.
- 4 +/- acres
- County road frontage
- Utilities in place
- Carroll Electric
- Mt. Sherman Water

- Great investment upside
- Only 12 miles southeast of Boxley Valley
- Only 16 miles to Ponca and the Buffalo River
- Only a 19 minute drive to Glory Hole trailhead