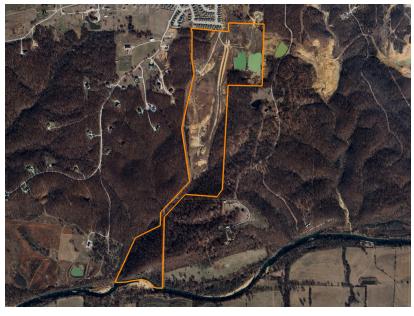

## **PROPERTY FEATURES**

- 138.05 acres
- Rolling topography
- Mix of open ground and mature timber
- Sportsman paradise
- Abundance of deer and turkey
- Big buck history
- Two stocked ponds

- Spring fed creek
- Access and views of Shoal Creek
- Multiple build sites
- 4.3 miles to Schifferdecker Golf Course
- 8.5 miles to Rangeline Road
- 12 miles to Joplin Regional Airport