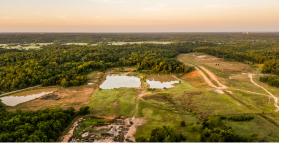

## **PROPERTY FEATURES**

- 138.05 acres
- Rolling topography
- Mix of open ground and mature timber
- Sportsman paradise
- Abundance of deer and turkey
- Big buck history
- Two stocked ponds

- Spring fed creek
- Access and views of Shoal Creek
- Multiple build sites
- 4.3 miles to Schifferdecker Golf Course
- 8.5 miles to Rangeline Road
- 12 miles to Joplin Regional Airport