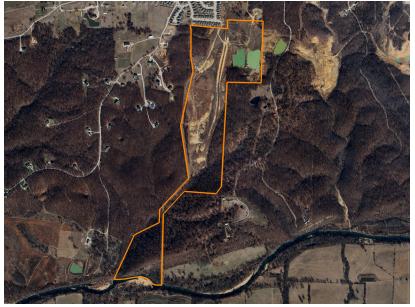

## 127.2 +/- TRACT WITH ENDLESS RECREATIONAL, HUNTING, AND

- 127.2 acres
- Rolling topography
- Mix of open ground and mature timber
- Sportsman paradise
- Abundance of deer and turkey
- Big buck history
- Two stocked ponds

- Spring fed creek
- Access and views of Shoal Creek
- Multiple build sites
- 4.3 miles to Schifferdecker Golf Course
- 8.5 miles to Rangeline Road
- 12 miles to Joplin Regional Airport

For more information, contact: