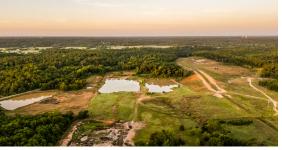

## 127.2 +/- TRACT WITH ENDLESS RECREATIONAL, HUNTING, AND

- 127.2 acres
- Rolling topography
- Mix of open ground and mature timber
- Sportsman paradise
- Abundance of deer and turkey
- Big buck history
- Two stocked ponds

- Spring fed creek
- Access and views of Shoal Creek
- Multiple build sites
- 4.3 miles to Schifferdecker Golf Course
- 8.5 miles to Rangeline Road
- 12 miles to Joplin Regional Airport

For more information, contact: