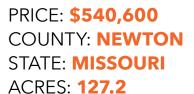

## 127.2 +/- TRACT WITH ENDLESS RECREATIONAL, HUNTING, AND

- 127.2 acres
- Rolling topography
- Mix of open ground and mature timber
- Sportsman paradise
- Abundance of deer and turkey
- Big buck history
- Two stocked ponds