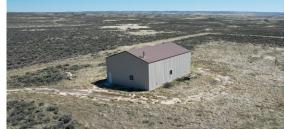

## **PROPERTY FEATURES**

- Buildable off-grid land
- Existing road access
- 30'x48'x15' pole barn
- Generator hookup/electric outlets
- 27 acres perimeter fenced, 2 gates
- Fenced garden area and chicken coop
- Great view of Casper Mountain