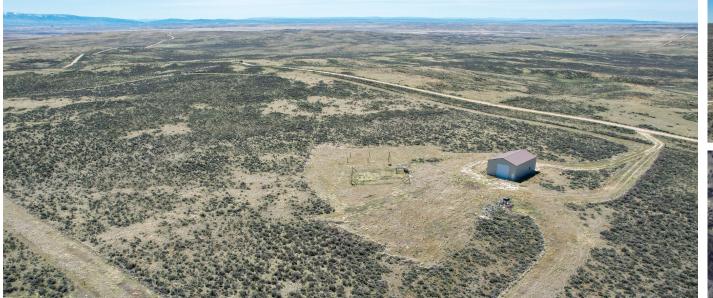

## **39.3 ACRES OF OFF-GRID LIVING IN CENTRAL WYOMING**

PRICE: **\$74,000** COUNTY: **NATRONA** STATE: **WYOMING** ACRES: **39.3** 

## **PROPERTY FEATURES**

- Buildable off-grid land
- Existing road access
- 30'x48'x15' pole barn
- Generator hookup/electric outlets
- 27 acres perimeter fenced, 2 gates
- Fenced garden area and chicken coop
- Great view of Casper Mountain

- Surveyed acreage
- County and private maintained roads
- Covenant restrictions
- 20 minutes to Casper
- 50 minutes to Medicine Bow National Forest

For more information, contact: **KARL WARD,** Land Broker **307.387.9677** | KWard@MidwestLandGroup.com