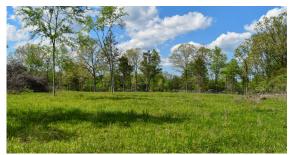

## MidwestLandGroup.com

- Minutes from the Ouachita River
- Water well
- Power available
- Great build sites
- Cleared
- Great views

- Shed
- Highway 88 frontage
- Minutes from Ouachita National Forest
- 10 minutes to Pencil Bluff
- 15 minutes to Mount Ida
- 15 minutes to Lake Ouachita