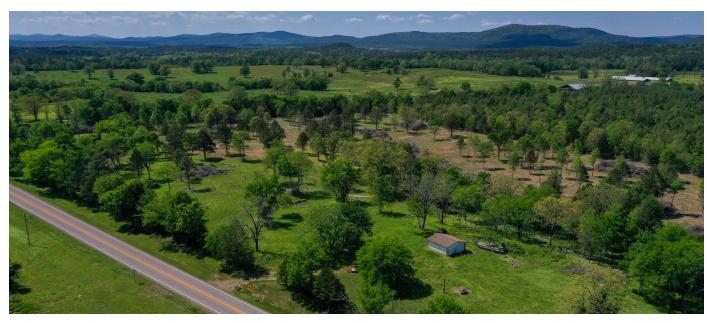

## BUILD SITE AND ACREAGE CLOSE TO THE OUACHITA RIVER

PRICE: **\$102,000** 

**COUNTY: MONTGOMERY** 

STATE: ARKANSAS

ACRES: 12

## MidwestLandGroup.com

- Minutes from the Ouachita River
- Water well
- Power available
- Great build sites
- Cleared
- Great views

- Shed
- Highway 88 frontage
- Minutes from Ouachita National Forest
- 10 minutes to Pencil Bluff
- 15 minutes to Mount Ida
- 15 minutes to Lake Ouachita