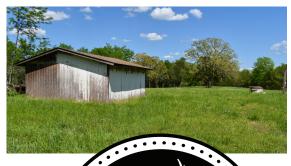

## MidwestLandGroup.com

- Minutes from the Ouachita River
- Water well
- Power available
- Great build sites
- Cleared
- Great views

- Shed
- Highway 88 frontage
- Minutes from Ouachita National Forest
- 10 minutes to Pencil Bluff
- 15 minutes to Mount Ida
- 15 minutes to Lake Ouachita