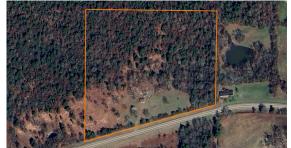

## BUILD SITE AND ACREAGE CLOSE TO THE OUACHITA RIVER

PRICE: **\$102,000** 

**COUNTY: MONTGOMERY** 

STATE: ARKANSAS

ACRES: 12

## MidwestLandGroup.com

- Minutes from the Ouachita River
- Water well
- Power available
- Great build sites
- Cleared
- Great views

- Shed
- Highway 88 frontage
- Minutes from Ouachita National Forest
- 10 minutes to Pencil Bluff
- 15 minutes to Mount Ida
- 15 minutes to Lake Ouachita