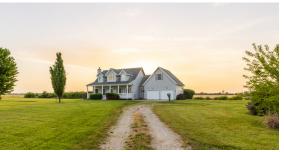

## FIXER-UPPER ONE-AND-A-HALF STORY HOME ON ACREAGE

- 2,538 sq. ft. 1-1/2 story home
- 4 beds, 4 baths
- Finished basement
- Large bedrooms
- Constructed in 1997
- 2.8-acre lot
- Backs up agriculture

- Large deck
- Two-car garage
- Expansive lawn
- Beautiful landscaping
- Blacktop frontage
- 10 minutes from Overland Park
- Louisburg Schools