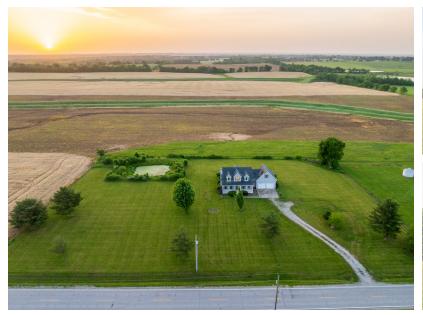

## FIXER-UPPER ONE-AND-A-HALF STORY HOME ON ACREAGE

- 2,538 sq. ft. 1-1/2 story home
- 4 beds, 4 baths
- Finished basement
- Large bedrooms
- Constructed in 1997
- 2.8-acre lot
- Backs up agriculture

- Large deck
- Two-car garage
- Expansive lawn
- Beautiful landscaping
- Blacktop frontage
- 10 minutes from Overland Park
- Louisburg Schools