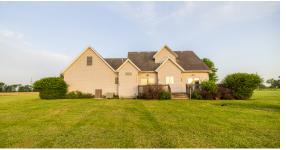

## FIXER-UPPER ONE-AND-A-HALF STORY HOME ON ACREAGE

- 2,538 sq. ft. 1-1/2 story home
- 4 beds, 4 baths
- Finished basement
- Large bedrooms
- Constructed in 1997
- 2.8-acre lot
- Backs up agriculture

- Large deck
- Two-car garage
- Expansive lawn
- Beautiful landscaping
- Blacktop frontage
- 10 minutes from Overland Park
- Louisburg Schools