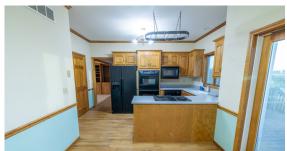

## FIXER-UPPER ONE-AND-A-HALF STORY HOME ON ACREAGE

- 2,538 sq. ft. 1-1/2 story home
- 4 beds, 4 baths
- Finished basement
- Large bedrooms
- Constructed in 1997
- 2.8-acre lot
- Backs up agriculture

- Large deck
- Two-car garage
- Expansive lawn
- Beautiful landscaping
- Blacktop frontage
- 10 minutes from Overland Park
- Louisburg Schools