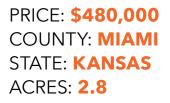

## FIXER-UPPER ONE-AND-A-HALF STORY HOME ON ACREAGE

- 2,538 sq. ft. 1-1/2 story home
- 4 beds, 4 baths
- Finished basement
- Large bedrooms
- Constructed in 1997
- 2.8-acre lot
- Backs up agriculture

- Large deck
- Two-car garage
- Expansive lawn
- Beautiful landscaping
- Blacktop frontage
- 10 minutes from Overland Park
- Louisburg Schools