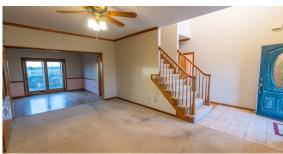

## FIXER-UPPER ONE-AND-A-HALF STORY HOME ON ACREAGE

- 2,538 sq. ft. 1-1/2 story home
- 4 beds, 4 baths
- Finished basement
- Large bedrooms
- Constructed in 1997
- 2.8-acre lot
- Backs up agriculture

- Large deck
- Two-car garage
- Expansive lawn
- Beautiful landscaping
- Blacktop frontage
- 10 minutes from Overland Park
- Louisburg Schools