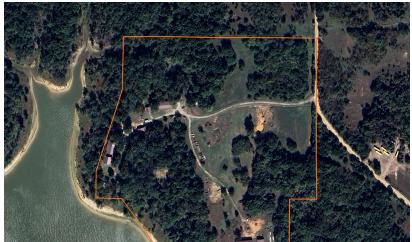

## SECLUDED LAKEFRONT RETREAT ON 36 +/- ACRES - EUFAULA LAKE

ACRES: 36

## **PROPERTY FEATURES**

- 2,400 feet of waterfront
- Water well is pumping 100 gallons a minute.
- 40'x80' insulated shop with concrete floor
- 40'x50' insulated shop with concrete floor
- 40'x80' insulated shop with concrete floor and overhead door on both ends
- 30'x30' shop with gravel floor
- 30'x50' insulated building(planned to be a home) 3 garage doors and 15' covering on the end(can be finished to make bedrooms)
- 40'x100" equipment shed