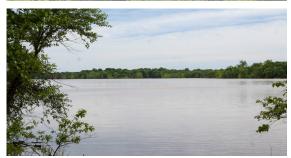

## SECLUDED LAKEFRONT RETREAT ON 36 +/- ACRES - EUFAULA LAKE

ACRES: 36

## **PROPERTY FEATURES**

- 2,400 feet of waterfront
- Water well is pumping 100 gallons a minute.
- 40'x80' insulated shop with concrete floor
- 40'x50' insulated shop with concrete floor
- 40'x80' insulated shop with concrete floor and overhead door on both ends
- 30'x30' shop with gravel floor
- 30'x50' insulated building(planned to be a home) 3 garage doors and 15' covering on the end(can be finished to make bedrooms)
- 40'x100" equipment shed