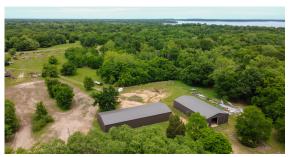

## **PROPERTY FEATURES**

- 2,400 feet of waterfront
- Water well is pumping 100 gallons a minute.
- 40'x80' insulated shop with concrete floor
- 40'x50' insulated shop with concrete floor
- 40'x80' insulated shop with concrete floor and overhead door on both ends
- 30'x30' shop with gravel floor
- 30'x50' insulated building(planned to be a home) 3 garage doors and 15' covering on the end(can be finished to make bedrooms)
- 40'x100" equipment shed