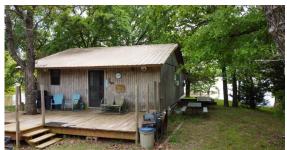

## SECLUDED LAKEFRONT RETREAT ON 36 +/- ACRES - EUFAULA LAKE

ACRES: 36

## **PROPERTY FEATURES**

- 2,400 feet of waterfront
- Water well is pumping 100 gallons a minute.
- 40'x80' insulated shop with concrete floor
- 40'x50' insulated shop with concrete floor
- 40'x80' insulated shop with concrete floor and overhead door on both ends
- 30'x30' shop with gravel floor
- 30'x50' insulated building(planned to be a home) 3 garage doors and 15' covering on the end(can be finished to make bedrooms)
- 40'x100" equipment shed