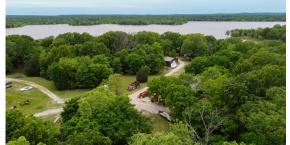

## SECLUDED LAKEFRONT RETREAT ON 36 +/- ACRES - EUFAULA LAKE

ACRES: 36

## **PROPERTY FEATURES**

- 2,400 feet of waterfront
- Water well is pumping 100 gallons a minute.
- 40'x80' insulated shop with concrete floor
- 40'x50' insulated shop with concrete floor
- 40'x80' insulated shop with concrete floor and overhead door on both ends
- 30'x30' shop with gravel floor
- 30'x50' insulated building(planned to be a home) 3 garage doors and 15' covering on the end(can be finished to make bedrooms)
- 40'x100" equipment shed